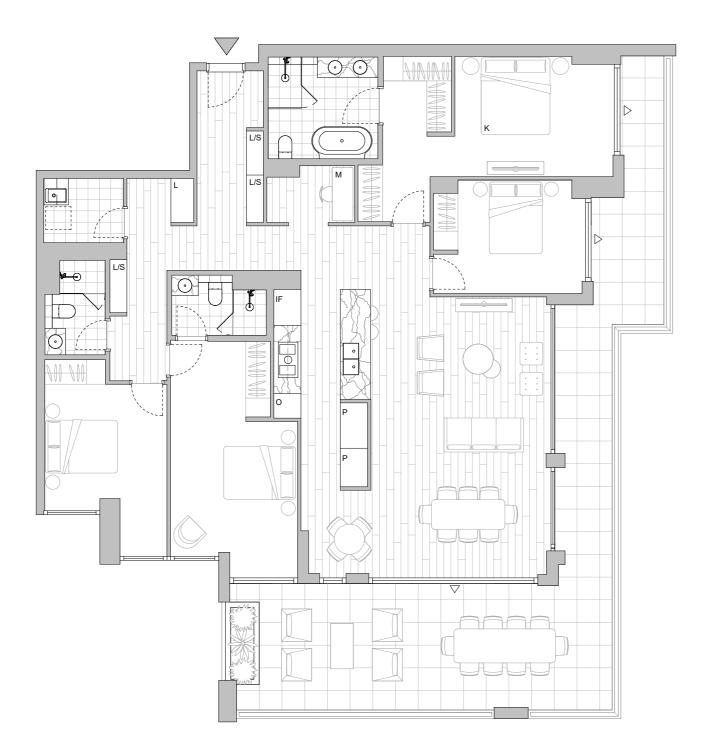

LEVEL 7

## HIGHFOREST

## **APARTMENTS**

Apartment No. Building 722

EUCALYPT

Lot No. 66

Colour Scheme SUMMER

## 4 BEDROOM + MEDIA APARTMENT

| Internal Area | 169 | m <sup>2</sup> |
|---------------|-----|----------------|
| Balcony Area  | 54  | m <sup>2</sup> |
| Total Area    | 223 | m <sup>2</sup> |

Areas subject to change in accordance with the provisions of the contract. Area includes balcony and/or terrace where applicable. It excludes associated parking and external storage areas.

## LEGEND - As Applicable

- Access
- F Fridge Space
- P Pantry
- O Oven Stack
- M Media
- S Storage

- L Linen
- K King Bed
- △ Balcony Access \*\* Vertical Screen IF Integrated Fridge SL Skylight SY Study