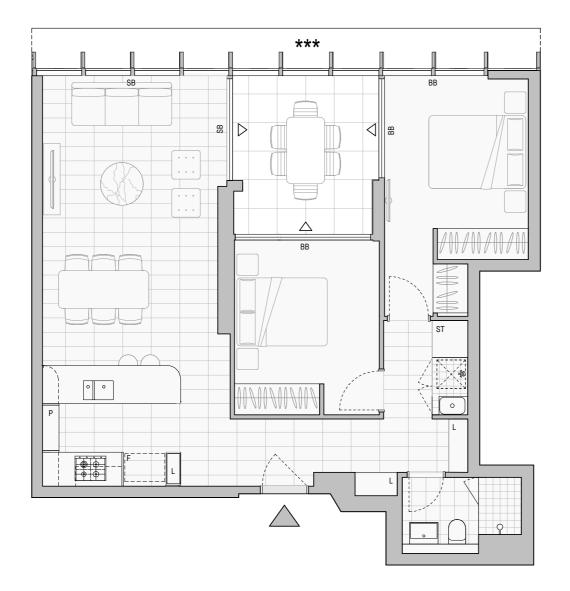

LEVEL 2

Strata Lot

## LOT 2

Colour Scheme: Premium A Carpet Selection: Cut Pile Twist

## **2 BEDROOM APARTMENT**

Internal area 73 m<sup>2</sup> Balcony area 10 m<sup>2</sup> Total area 83 m<sup>2</sup>

Areas subject to final survey. Area includes balcony, wintergarden and courtyard where applicable. Area excludes associated parking and external storage areas.

ZETLAND AVE

Legend - As Applicable

L Linen ST Storage

> F Fridge Space P Pantry

\*\*\* Awning below - Non trafficable

BB Blockout blind

SB Sheer blind

NOTE: This floor plan was produced prior to construction and while the information contained herein is believed to be correct it is not guaranteed. Changes will undoubtedly be made in accordance with the contract for sale. The plan does not show additional features such as hot water systems, services or Bulkheads necessary for services.