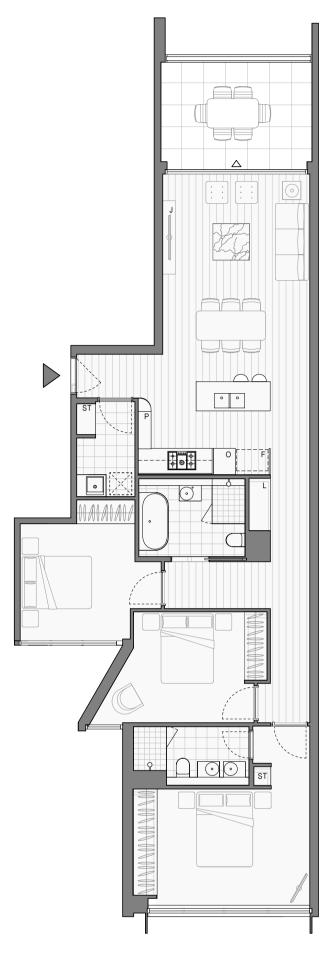

LEVEL 3

## LOT 13 Colour Scheme: Premium A Carpet Selection: Cut Pile Twist

## 3 BEDROOM **APARTMENT**

Internal area 109 m<sup>2</sup> Balcony area 12 m<sup>2</sup> 121 m<sup>2</sup> Total area

Areas subject to final survey. Area includes balcony, wintergarden and courtyard where applicable. Area excludes associated parking and external storage areas.

NOTE: This floor plan was produced prior to construction and while the information contained herein is believed to be correct it is not guaranteed. Changes will undoubtedly be made in accordance with the contract for sale. The plan does not show additional features such as hot water systems, services or Bulkheads necessary for services. Dimensions, areas and scale of floor plans are approximate only. Areas calculated in accordance with the Strata Schemes Development Act 2015.

Areas calculated in accordance with the Strata Schemes Development Act 2015.
The furniture and furnishings depicted are not included with any sale. Purchasers must refer to the contract for sale for the list of inclusions. Furnishings should not be taken to indicate the final position of power points. TV connection points and the like.
All graphics, including design and extent of tile/paver/carpet areas, landscaping, balustrades, louvres, sun shading devices, fencing, privacy screens, services equipment and wintergardens are for illustrative purposes only and are not to be relied on as a representative of the final product. Plans do not show additional features within each lot such as letterboxes and side and rear retaining walls. All level changes in the courtyards may not have been shown.

08.08.2022(C) 08.08.2022[C]

L Linen

ST Storage

F Fridge Space

Pantry

J Joinery Timber Floorboards to living/kitchen/dining/corridors Integrated Fridge/Freezer Heated Towel Rail

O Oven