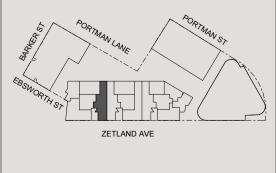

LEVEL 3

## PORTMAN ON THE PARK

## LOT 13 Colour Scheme: Premium A Carpet Selection: Cut Pile Twist

## **LOCATION PLAN**



## 3 BEDROOM **APARTMENT**

Internal area 109 m<sup>2</sup> Balcony area 12 m<sup>2</sup> 121 m<sup>2</sup> Total area

Areas subject to final survey. Area includes balcony, wintergarden and courtyard where applicable. Area excludes associated parking and external storage areas.

NOTE: This floor plan was produced prior to construction and while the information contained herein is believed to be correct it is not guaranteed. Changes will undoubtedly be made in accordance with the contract for sale. The plan does not show additional features such as hot water systems, services or Bulkheads necessary for services. Dimensions, areas and scale of floor plans are approximate only. Areas calculated in accordance with the Strata Schemes Development Act 2015.

Areas calculated in accordance with