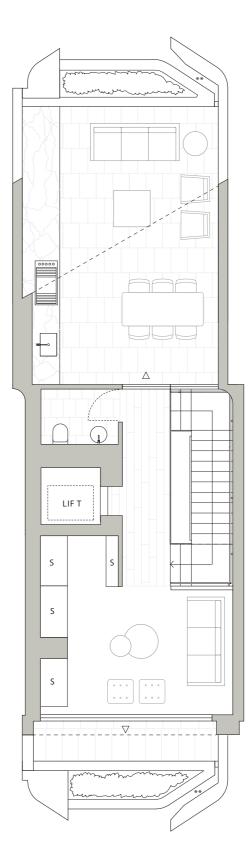

## TERRACE 6 4 BEDROOM + FAMILY ROOM

| Internal Area                  | 244m <sup>2</sup> |
|--------------------------------|-------------------|
| External Area & Planters       | 67m <sup>2</sup>  |
| Basement Garage & Storage Area | 55m <sup>2</sup>  |
| Total Area                     | 366m <sup>2</sup> |
|                                |                   |

## LEGEND - AS APPLICABLE

| $\bigtriangleup$                                     | Balcony Access  | F       | Fridge/Freezer | D    | Double Bed |
|------------------------------------------------------|-----------------|---------|----------------|------|------------|
| **                                                   | Non Trafficable | L       | Linen          | К    | King Bed   |
| <ul> <li>Common Property<br/>Fire Hydrant</li> </ul> |                 | Ρ       | Pantry         | S    | Storage    |
|                                                      | J               | Joinery |                |      |            |
| $\langle$                                            | N               |         | 0 500          | 1250 | 2500       |