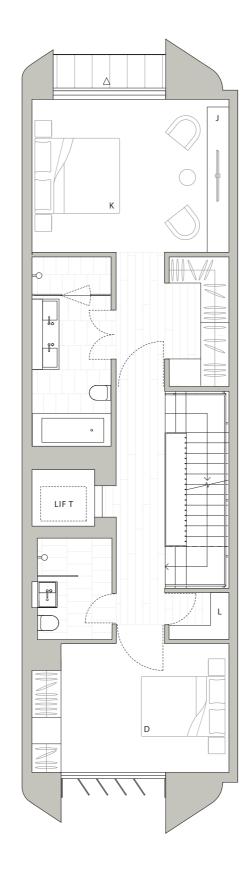

## TERRACE 6 4 BEDROOM + FAMILY ROOM

| Internal Area                  | 244m <sup>2</sup> |
|--------------------------------|-------------------|
| External Area & Planters       | 67m <sup>2</sup>  |
| Basement Garage & Storage Area | 55m <sup>2</sup>  |
| Total Area                     | 366m <sup>2</sup> |
|                                |                   |

## LEGEND - AS APPLICABLE

| $\bigtriangleup$                                     | Balcony Access  | F       | Fridge/Freezer | D    | Double Bed |
|------------------------------------------------------|-----------------|---------|----------------|------|------------|
| **                                                   | Non Trafficable | L       | Linen          | К    | King Bed   |
| <ul> <li>Common Property<br/>Fire Hydrant</li> </ul> |                 | Ρ       | Pantry         | S    | Storage    |
|                                                      | J               | Joinery |                |      |            |
| $\langle$                                            | N               |         | 0 500          | 1250 | 2500       |