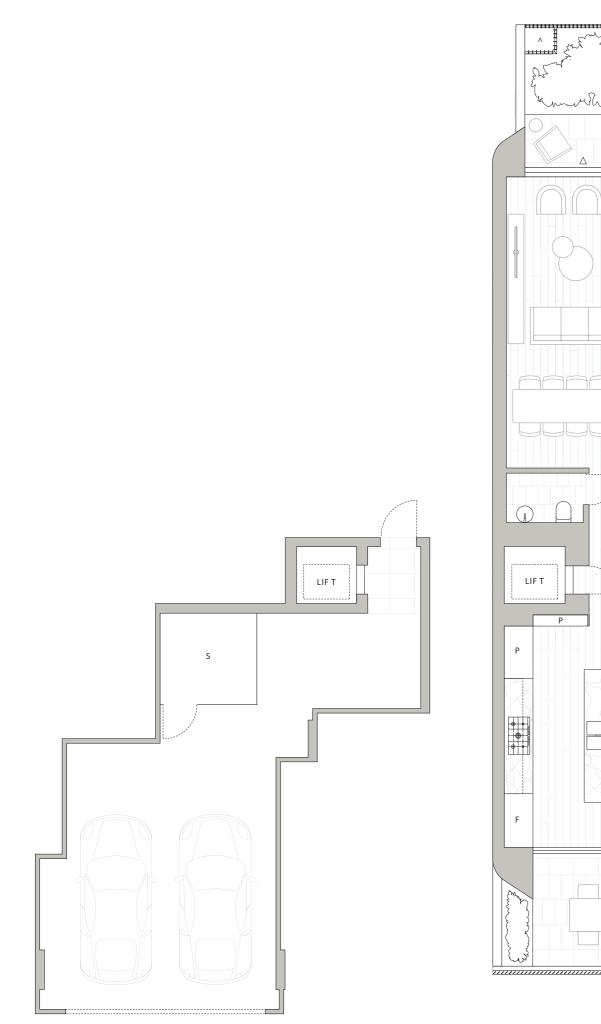

\_\_\_\_\_

Ground Floor

 $\nabla$ 

PORTMAN<sup>/st</sup> /TERRACES

## TERRACE 6 4 BEDROOM + FAMILY ROOM

| Internal Area                  | 244m <sup>2</sup> |
|--------------------------------|-------------------|
| External Area & Planters       | 67m <sup>2</sup>  |
| Basement Garage & Storage Area | 55m <sup>2</sup>  |
| Total Area                     | 366m <sup>2</sup> |
|                                |                   |

## LEGEND - AS APPLICABLE

| $\bigtriangleup$                                     | Balcony Access  | F       | Fridge/Freezer | D    | Double Bed |
|------------------------------------------------------|-----------------|---------|----------------|------|------------|
| **                                                   | Non Trafficable | L       | Linen          | К    | King Bed   |
| <ul> <li>Common Property<br/>Fire Hydrant</li> </ul> |                 | Ρ       | Pantry         | S    | Storage    |
|                                                      | J               | Joinery |                |      |            |
| $\langle$                                            | N               |         | 0 500          | 1250 | 2500       |