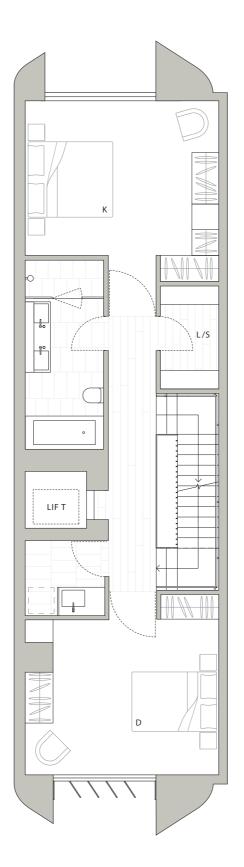

## TERRACE 6 4 BEDROOM + FAMILY ROOM

| Internal Area                  | 244m <sup>2</sup> |
|--------------------------------|-------------------|
| External Area & Planters       | 67m <sup>2</sup>  |
| Basement Garage & Storage Area | 55m <sup>2</sup>  |
| Total Area                     | 366m <sup>2</sup> |
|                                |                   |

## LEGEND - AS APPLICABLE

| $\bigtriangleup$                                     | Balcony Access  | F       | Fridge/Freezer | D    | Double Bed |
|------------------------------------------------------|-----------------|---------|----------------|------|------------|
| **                                                   | Non Trafficable | L       | Linen          | К    | King Bed   |
| <ul> <li>Common Property<br/>Fire Hydrant</li> </ul> |                 | Ρ       | Pantry         | S    | Storage    |
|                                                      | J               | Joinery |                |      |            |
| $\langle$                                            | N               |         | 0 500          | 1250 | 2500       |

11.08.2022 [A]

For further enquiries call 02 9080 8988 or visit greensquareterraces.mirvac.com

Second Floor