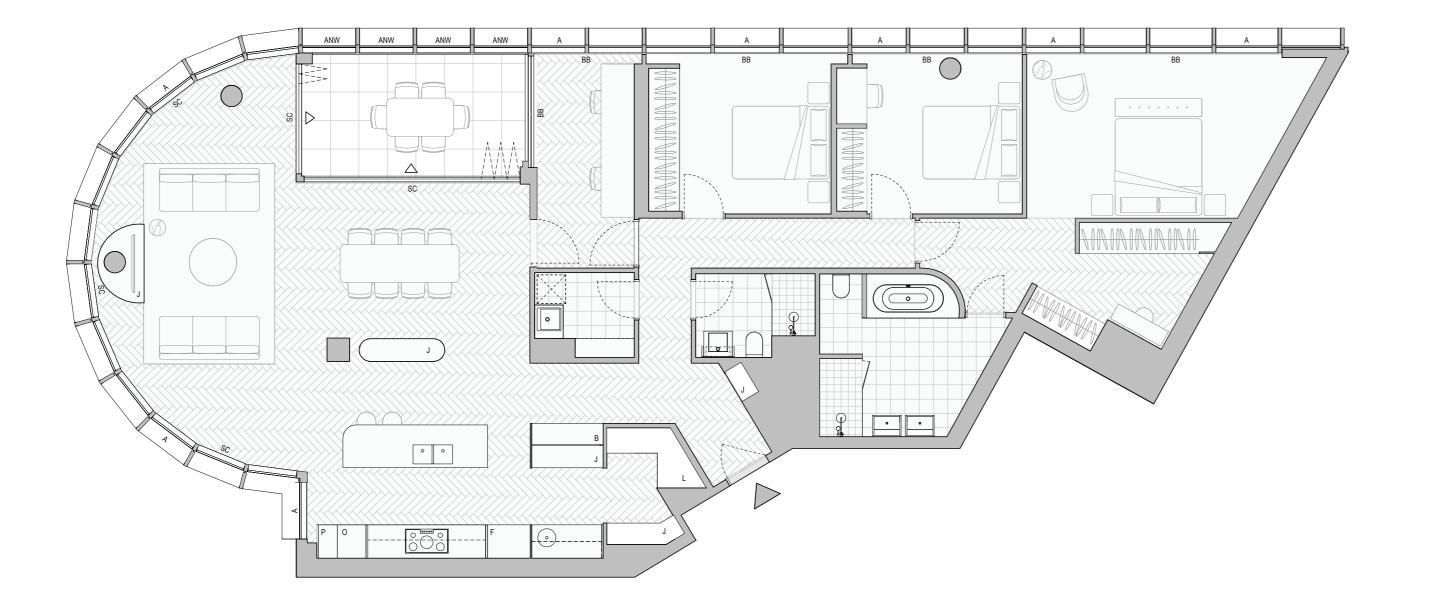

LEVEL 22

Strata Lot

## LOT 147

## 3 BEDROOM + STUDY PENTHOUSE

Internal area 181 m<sup>2</sup> Balcony area 12 m<sup>2</sup> Total area 193 m<sup>2</sup>

Areas subject to final survey. Area includes balcony, wintergarden and courtyard where applicable. Area excludes associated parking and external storage areas.

## Legend - As Applicable

J Joinery. B Bar L Linen O Oven BB Blockout blind ST Storage SC Sheer curtain F Fridge Space / / / \ Bi-fold doors P Pantry A Operable Awning Window ANW Operable Aneeta Window