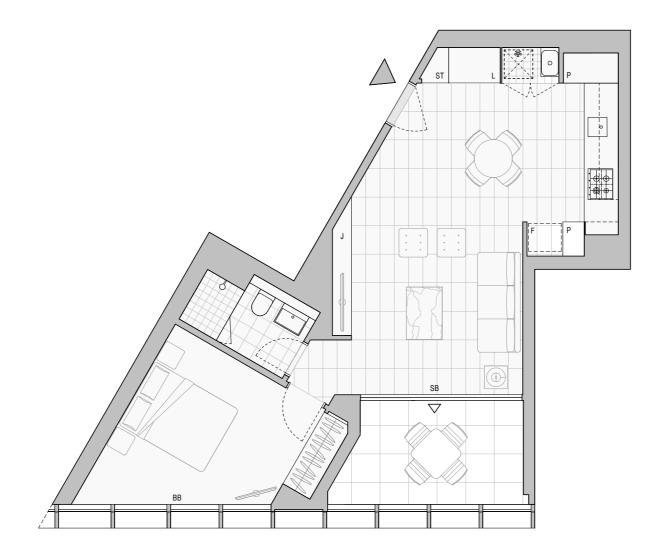

Strata Lot

Colour Scheme: Premium A Carpet Selection: Cut Pile Twist

## **1 BEDROOM APARTMENT**

Internal area Balcony area Total area

52 m<sup>2</sup> 8 m<sup>2</sup> 60 m<sup>2</sup>

Areas subject to final survey. Area includes balcony, wintergarden and courtyard where applicable. Area excludes associated parking and external storage areas.

Legend - As Applicable

- J Joinerv
- L Linen
- ST Storage
- F Fridge Space

kitchen/living/dining/corridors

NOTE: This floor plan was produced prior to construction and while the information contained herein is believed to be correct it is not guaranteed. Changes will undoubtedly be made in accordance with the contract for sale. The plan does not show additional features such as hot water systems, services or Bulkheads necessary for services.

necessary for services. Dimensions, areas and scale of floor plans are approximate only. Areas calculated in accordance with the Strata Schemes Development Act 2015. The furniture and furnishings depicted are not included with any sale. Purchasers must refer to the contract for sale for the list of inclusions. Furnishings should not be taken to indicate the final position of power points, TV connection points and the like. All graphics, including design and extent of tile/paver/carpet areas, landscaping, balustrades, louvres, sun shading devices, fencing, privacy screens, services equipment and wintergardens are for illustrative purposes only and are not to be relied on as a representative of the final product. Plans do not show additional features within each lot such as letterboxes and side and rear retaining walls. All level chances in the courtwards may on thave been shown changes in the courtyards may not have been shown. 08/08/2022 [A]