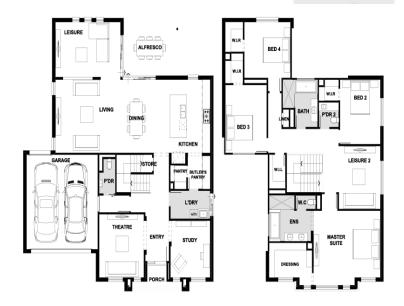

## **Build New**

From \$917,846\*

18m Frontage lot from \$374,000\*

Lot Size: 540m<sup>2</sup> Home Size: 373m<sup>2</sup>

3

## Package includes

- Trinity 373-D40 | Cove Facade
- 2570mm high ceilings to single storey & ground floor for double storey homes
- 20mm Caesarstone benchtops to kitchen, ensuite, bath & powder rooms
- 900mm Smeg cooktop, udnerbench oven & canopy rangehood
- Soft close cabinetry to your kitchen
- Colorbond steel roof in a range of colours or concrete roof tiles
- Carpet with your choice of glazed porcelain floor tiles or timber look flooring
- Full move in pack including driveway & concrete to alfresco