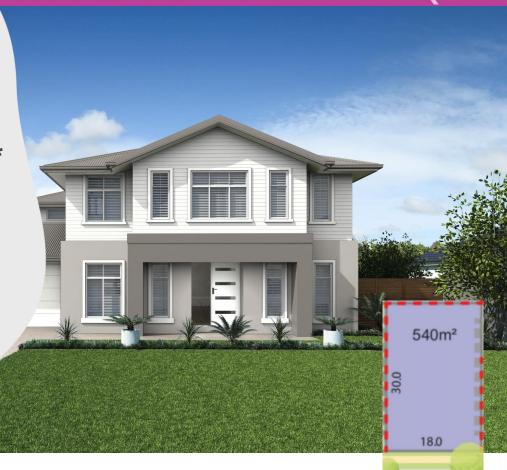

## **Build New**

From \$917,846\*

18m Frontage lot from \$374,000\*

Lot Size: 540m<sup>2</sup> Home Size: 373m<sup>2</sup>

3