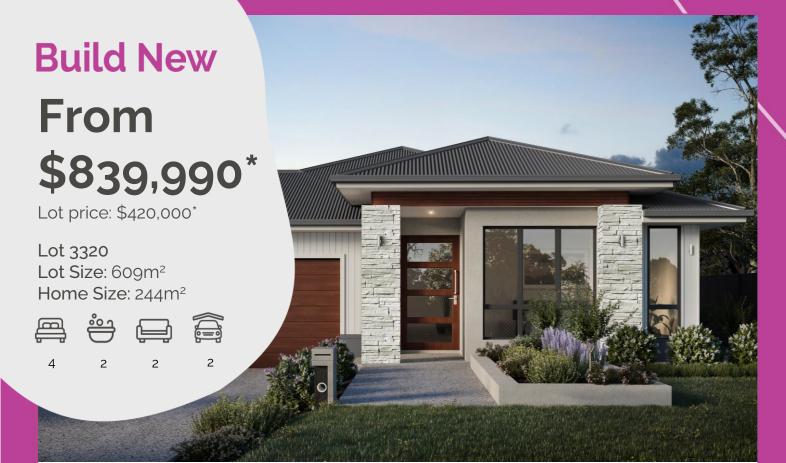

## Package includes

- · The Starcke 244
- 2550mm high ceiling height
- · Ducted air conditioning with AirTouch controller
- Exposed aggregate driveway, portico, alfresco and 800mm path around home
- · Extensive colour selection options, feature wall design and colour
- 600mm x 600mm porcelain floor tiling with rectified edge throughout and premium carpet to bedrooms and media room
- · Ceiling fans to all bedrooms, media room and alfresco
- 20mm SmartStone benchtops to kitchen, butlers, laundry and vanities
- Dishwasher and 90cm freestanding oven
- Diamond mesh security screens to all openable windows and doors (excluding front entry door)
- Crimsafe to front windows and an alarm system
- · Roller blinds to all openable windows
- · 1200mm front entry door
- · Gas instant hot water
- H1 soil classification, Colourbond roof, 2 x whirly birds, T2 timber frame