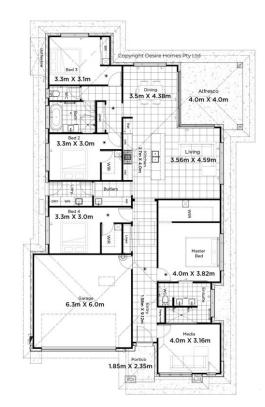

## Package includes

- · The Starcke 244
- 2550mm high ceiling height
- · Ducted air conditioning with AirTouch controller
- Exposed aggregate driveway, portico, alfresco and 800mm path around home
- · Extensive colour selection options, feature wall design and colour
- 600mm x 600mm porcelain floor tiling with rectified edge throughout and premium carpet to bedrooms and media room
- · Ceiling fans to all bedrooms, media room and alfresco
- 20mm SmartStone benchtops to kitchen, butlers, laundry and vanities
- Dishwasher and 90cm freestanding oven
- Diamond mesh security screens to all openable windows and doors (excluding front entry door)
- Crimsafe to front windows and an alarm system
- · Roller blinds to all openable windows
- · 1200mm front entry door
- · Gas instant hot water
- H1 soil classification, Colourbond roof, 2 x whirly birds, T2 timber frame