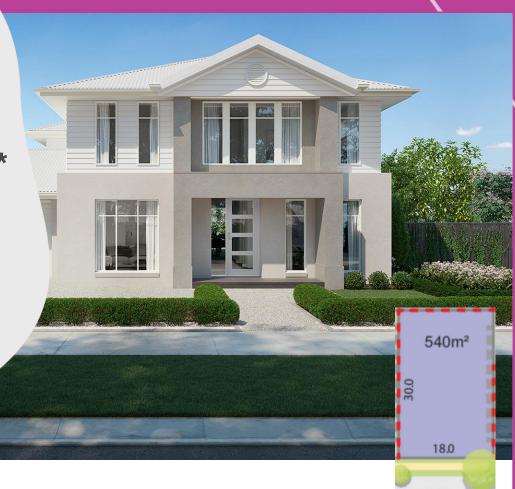

## **Build New**

From \$916,992<sup>3</sup>

18m Frontage lot from \$393,000\*

Lot Size: 540m<sup>2</sup> Home Size: 317m<sup>2</sup>

2 4