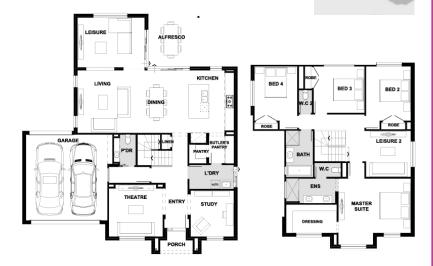

## **Build New**

From \$916,992<sup>3</sup>

18m Frontage lot from \$393,000\*

Lot Size: 540m<sup>2</sup> Home Size: 317m<sup>2</sup>

2 4

## Package includes

- Trinity 317-D34 | Hastings Facade
- 2570mm high ceilings to single storey & ground floor for double storey homes
- 20mm Caesarstone benchtops to kitchen, ensuite, bath & powder rooms
- 900mm Smeg cooktop, underbench oven & canopy rangehood
- · Soft close cabinetry to your kitchen
- Colorbond steel roof in a range of colours or concrete roof tiles
- Carpet with your choice of glazed porcelain floor tiles or timber look flooring
- Full move in pack including driveway & concrete to alfresco