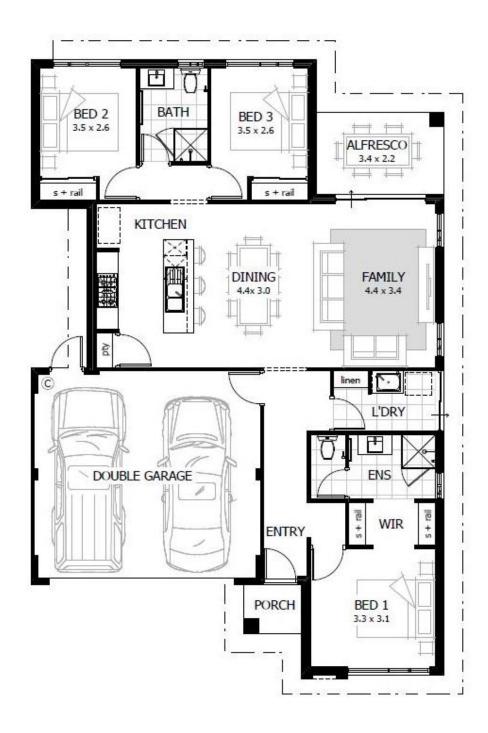

## **Features**

- Open plan kitchen, dining and family room
- Large entertaining alfresco
- Master bedroom with walk-in robe and ensuite