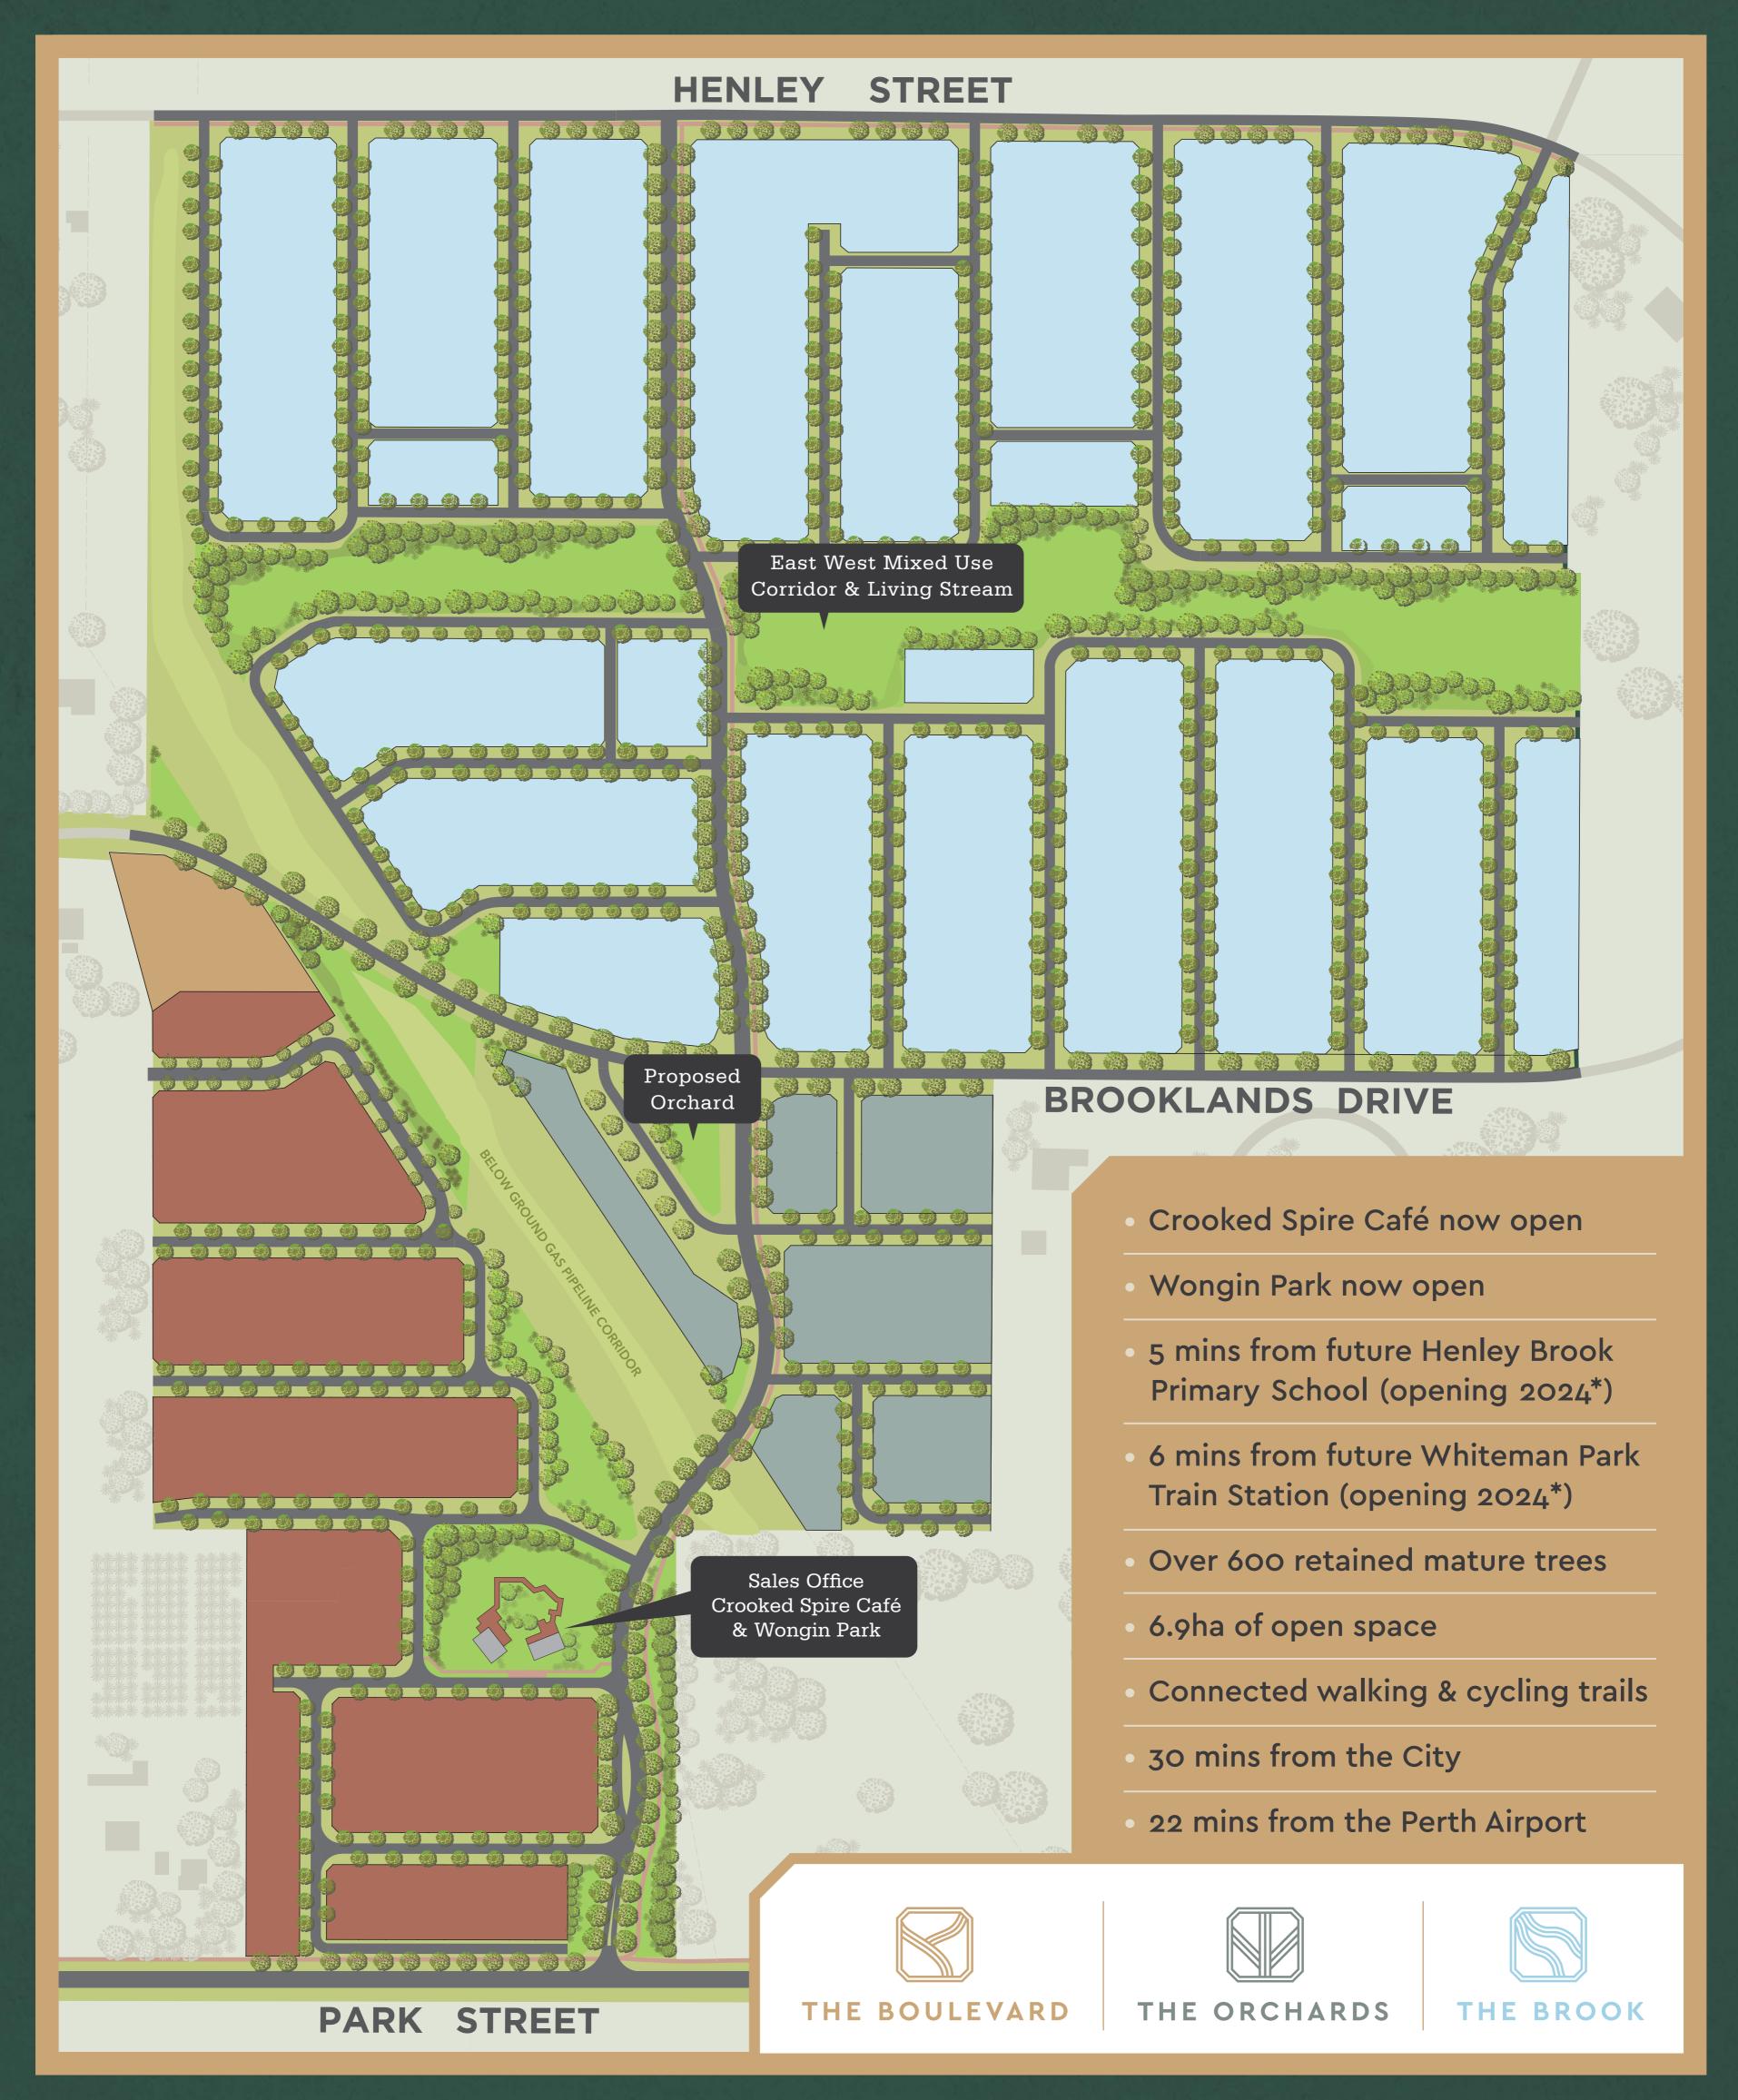

## HENLEY BROOK

Henley Brook Land Sales Centre | Wongin Park, 39 Mulberry Cresent, Henley Brook, WA 6055 Mirvac Sales Consultant: Alicia Strano | M: 0466 353 182 | henleybrook.mirvac.com

This masterplan was prepared prior to construction and is indicative only and not intended to be a true representation. Changes may be made to all aspects of the development (including, without limitation, to the layout, composition, streetscape, dimension, and specifications) during the development without notice. This masterplan is believed to be correct as at June 2023 but is not guaranteed. Mirvac is aware that not all approvals required by law in relation to the siting of the proposed orchard and subject to formal council approval. \*The future primary school and train station will not be owned or managed by Mirvac and timings and outcome are outside of Mirvac's control and subject to change and delay. Mirvac makes no representation that the future Henley Brook Primary School and Whiteman Train station will actually be delivered or about the timing of its delivery. References to distances and time are approximate only and calculated via the shortest routes and outside of peak hour. Purchasers should rely on their own enquires and assessment about the future availability of the proposed infrastructure. Please refer to individual plans and specifications, as this masterplan is for guidance only.