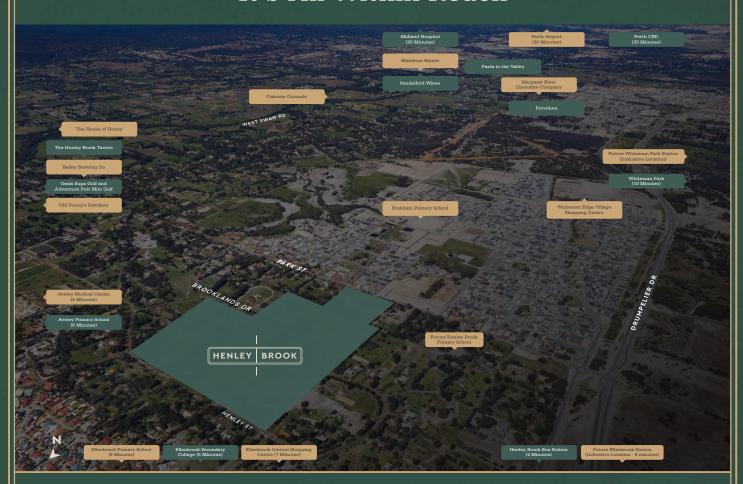

# It's All Within Reach

- Approximately 900 homesites offering a range of block sizes to suit any lifestyle
- Three landscaped parks and playgrounds across 6.9ha of open space
- Over 600 retained mature trees within the estate
- Walking and cycling trails
- Proposed community orchard\* that will include mature trees offering fresh fruits throughout the year
- In close proximity to Ellenbrook and Whiteman Park Station

- In close proximity to future Henley Brook Primary school (opening 2024\*)
- Home to Crooked Spire Cafe now open
- Award winning Wongin Park featuring a treetop playground that includes sand and water play areas and a basketball court
- On the doorstep of world-class wines, fine dining restaurants, salt-of-the-earth pubs, artisan crafts and gourmet goods
- In close proximity to Ellenbrook Central Shopping Centre

# **TRANSPORT**

- Future Whiteman Park Station
- Future Ellenbrook Station
- Henley Brook Bus Station

# **MEDICAL**

- Aveley Medical Centre
- Woodlake Village Medical Centre

# RECREATION

- Whiteman Park
- Oasis Supa Golf and Adventure Putt Mini Golf
- Swan Valley Cuddly Animal Farm
- The West Australian Reptile Park

# SHOPPING

- Ellenbrook Central Shopping Centre
- Woodlake Village Shopping Centre

# **EATERIES**

- The Henley Brook
- Old Young's Distillery
- The Olive Estate
- Bailey Brewing Co

# **SCHOOLS & CHILDCARE**

- Brabham Primary School
- Future Henley Brook primary school
- St Helena's Catholic Primary School
- Swan Valley Anglican Community School
- Ellenbrook Secondary College
- Ellenbrook Christian College
- Ellenbrook's Woodlake Childcare Centre

# **SWAN VALLEY** WINERIES

- Swanbrook Winery & Café
- Henley Brook Winery

#### **EATERIES**

- The Margaret River Chocolate Company
- Providore
- Yahava KoffeeWorks
- Maison Saint-Honoré Patisserie
- The House of Honey

# **SHOPPING**

Aveley Shopping Centre

# RECREATION

Whiteman Park

# **SWAN VALLEY** WINERIES

- Upper Reach Winery
- Sitella
- Oakover Grounds
- Mandoon Estate
- Sandalford Wines
- Lamonts Winery

Within 30km

#### PERTH

- Perth CBD

#### TRANSPORT

Perth Airport

# SHOPPING

- Midland Town Centre