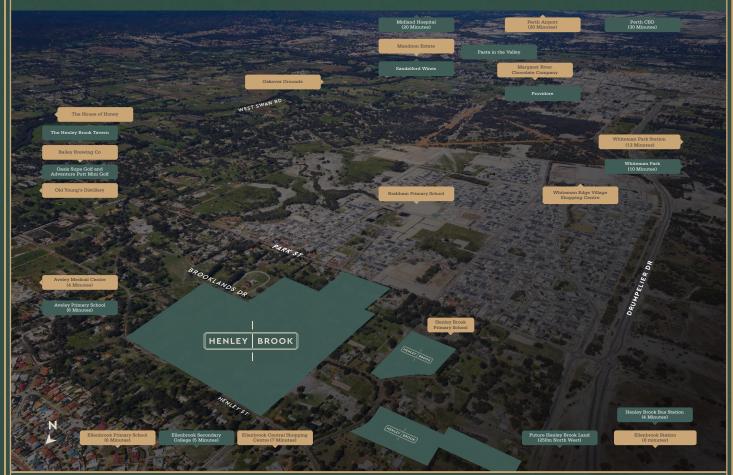

## Within 5km

#### TRANSPORT

- Whiteman Park Station Ellenbrook Station
- Henley Brook Bus Station

#### MEDICAL

- Aveley Medical Centre
- Woodlake Village Medical Centre

#### RECREATION

- Whiteman Park Oasis Supa Golf and Adventure Putt Mini Golf
- Swan Valley Cuddly Animal Farm
- The West Australian Reptile Park

#### SHOPPING

- Ellenbrook Central Shopping Centre
- Woodlake Village Shopping Centre

### **SCHOOLS &** CHILDCARE

- Brabham Primary School
- Henley Brook Primary School
- St Helena's Catholic Primary School - Swan Valley Anglican
- Community School
- Ellenbrook Secondary College
- Ellenbrook Christian College
- Ellenbrook's Woodlake Childcare Centre

#### **EATERIES**

- The Henley Brook
- Old Young's Distillery
- The Olive Estate
- Bailey Brewing Co

#### SWAN VALLEY WINERIES

- Swanbrook Winery & Café
- Henley Brook Winery

# Within 15km

### **EATERIES**

- The Margaret River Chocolate Company
- Providore
- Yahava KoffeeWorks
- Maison Saint-Honoré Patisserie
- The House of Honey

#### SHOPPING

#### Aveley Shopping Centre

# Whiteman Park

## SWAN VALLEY **WINERIES**

- Upper Reach Winery
- Sitella
- Oakover Grounds
- Mandoon Estate
- Sandalford Wines
- Lamonts Winery

# Within 30km

PERTH - Perth CBD

#### TRANSPORT - Perth Airport

SHOPPING - Midland Town Centre

| $\frown$                 | ι F |
|--------------------------|-----|
| $\langle \frown \rangle$ |     |
|                          |     |
|                          | J   |