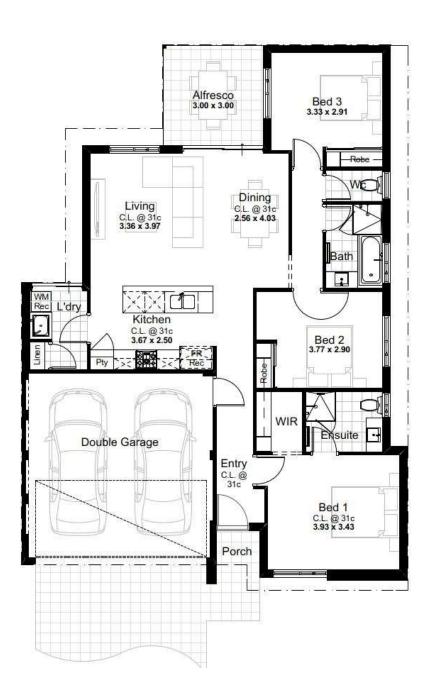

### Price From \$385,910\*\* Frontage 12.5m SQM 268sqm

Plus \$10k Settlement Rebate

### **Features**

- Stone bench tops
- Reverse cycle air conditioning
- High ceilings to living area