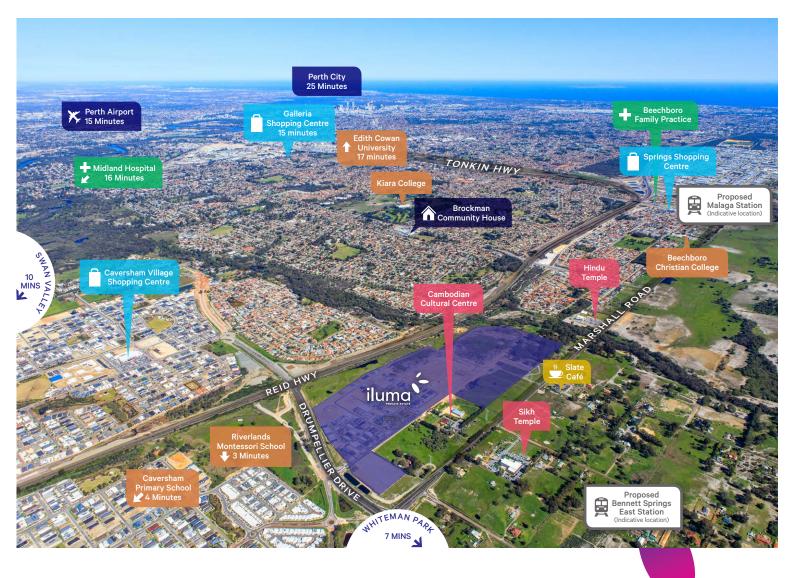

to your vibrant, new community. Ideally located between the City and the Valley, Iluma is central to all of Perth's most exciting and idyllic surrounds.

Access to major arterial routes including Reid Highway & well-serviced bus lines

Nearby primary & secondary schools, day care & early learning centres

On the doorstep of award-winning vineyards & craft breweries, exceptional restaurants, cafes & speciality providores

P: 9424 9989 | iluma.mirvac.com | f@ilumaprivateestate

The Morley-Ellenbrook line depicted within this aerial is based on the Metronet proposed route as taken from https://www.metronet.wa.gov.au/projects/morley-ellenbrook-line as at Octobe 2019. The Morley-Ellenbrook line is currently in the project definition phase and is not presently funded or approved. There is no current date for construction of the Morley-Ellenbrook line and the route is subject to community consultation and subject to change. Purchasers must undertake and rely on their own enquiries in relation to this proposed infrastructure.