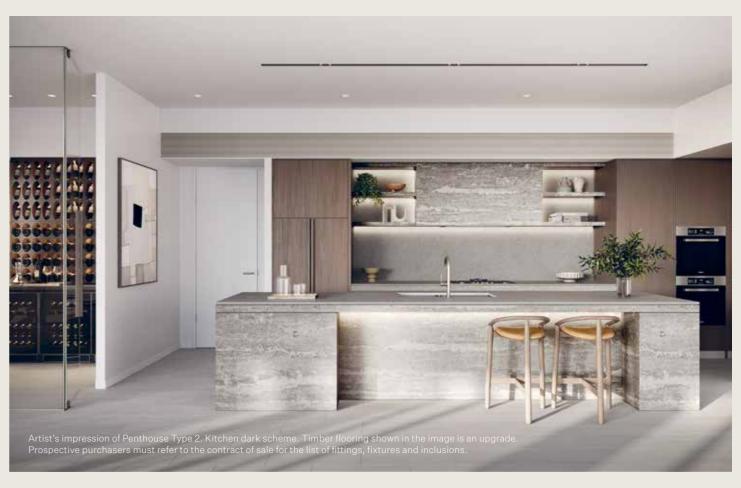

ISLE PENTHOUSES INCLUSIONS & FINISHES

KITCHEN LIGHT SCHEME

ENSUITE LIGHT SCHEME

KITCHEN DARK SCHEME

ENSUITE DARK SCHEME

Floating on the horizon.
Grounded in greenery.
Isle is a layered destination where leisure flows and connections deepen.
Framed by the beauty of nature, immerse yourself in a nurturing new oasis that reveals a life in balance.

#### KITCHEN

| Sink Unit             | Selected stainless steel double undermounted bowl                                                                                     |
|-----------------------|---------------------------------------------------------------------------------------------------------------------------------------|
| Cooktop/Rangehood     | Concealed European appliance rangehood and gas cooktop                                                                                |
| Integrated Dishwasher | European appliance dishwasher                                                                                                         |
| Oven                  | 60cm European appliance oven x2                                                                                                       |
| Kitchen Joinery       | Timber look laminate                                                                                                                  |
| Kitchen Stone         | 20mm reconstituted stone benchtop, 60mm travertine band, travertine display shelves, travertine rangehood and travertine island bench |
| Butler's Pantry       | 20mm reconstituted stone benchtop and timber look joinery                                                                             |
| Tapware               | Brushed nickel                                                                                                                        |
| Integrated Fridge     | Timber look laminate                                                                                                                  |
| Integrated Microwave  | Integrated European appliance with trim kit                                                                                           |
| Wine room             | Temperature controlled zone with wine fridges                                                                                         |
|                       |                                                                                                                                       |