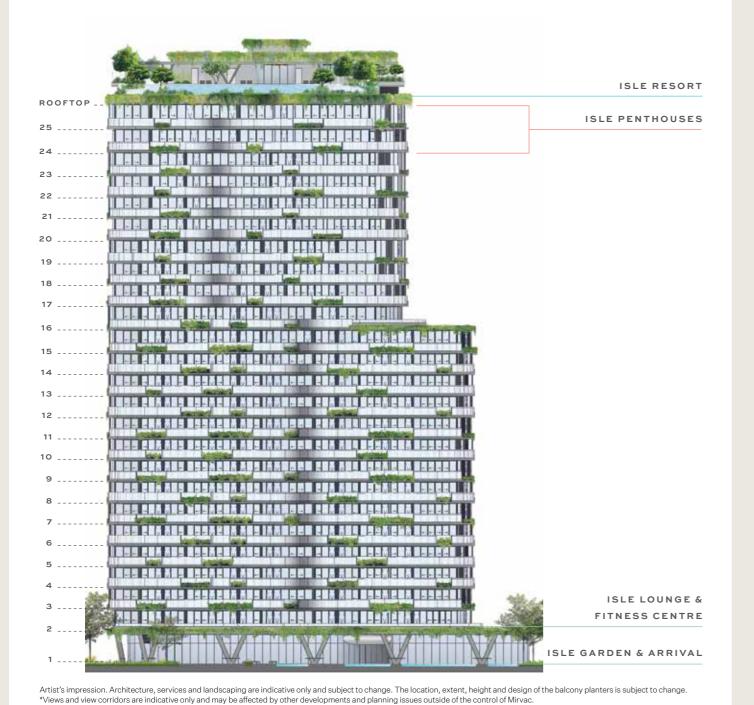

WATERFRONT NEWSTEAD

by mirvac

PAVILION & PENTHOUSE INCLUSIONS

LIFE IN FINERY

NORTH ELEVATION ISLE PAVILIONS

#### ISLE PAVILIONS

For those seeking a sanctuary above it all, welcome to an Isle Pavilion. With luxury inclusions, these three and four bedroom residences are set apart by their premium standard of finish and expansive floor plans.

#### ISLE PENTHOUSES

Become one with the skies in an Isle Penthouse.
Encompassing the top two levels of the building, with only two penthouses per floor – providing the utmost in privacy and exclusiveness – these incredibly spacious residences boast four bedrooms and breathtaking views\* of the Brisbane River and Waterfront Park.