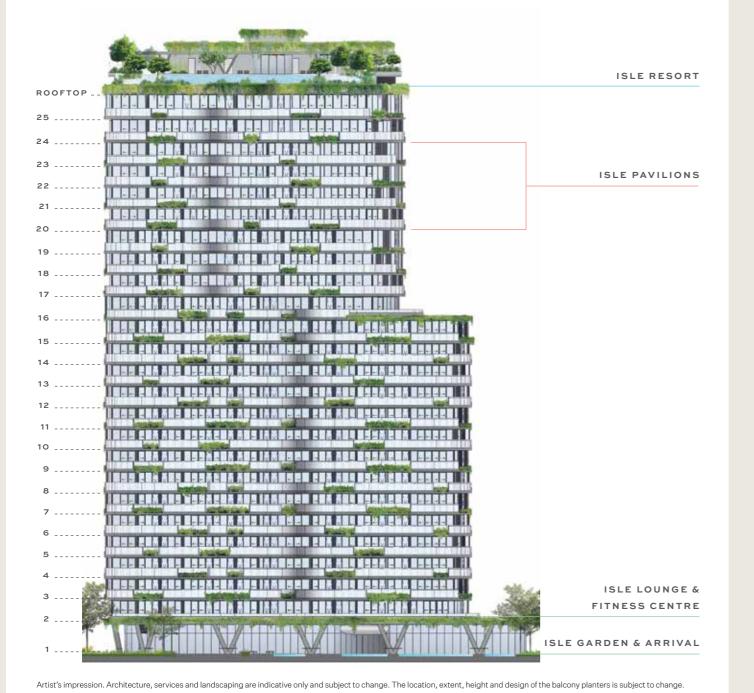

#### ISLE PAVILIONS

For those seeking a sanctuary above it all, welcome to an Isle Pavilion. With luxury inclusions, these three and four bedroom residences are set apart by their premium standard of finish and expansive floor plans.

#### INTERNAL FEATURES

| Air Conditioning       | Ducted air conditioning                                                                                                           |
|------------------------|-----------------------------------------------------------------------------------------------------------------------------------|
| - Conditioning         |                                                                                                                                   |
| Ceiling Fans           | To all living areas and bedrooms                                                                                                  |
| Ceiling Height         | Generally 2,700mm in living areas/bedrooms and generally 2,400mm in bathrooms/ensuites/laundries/corridors                        |
| Living/Dining Flooring | Selected tiles                                                                                                                    |
| Cupboard Handles       | Pull handles and recessed finger pulls (pending location)                                                                         |
| Wardrobe Internals     | Hanging rail, drawers and open shelving unit. Finish: timber look laminate in master bedrooms and melamine in additional bedrooms |
| Linen Cupboards        | Melamine internal finish and laminate doors                                                                                       |
| Wardrobe Door Fronts   | Master bedroom robe: open shelving with timber laminate joinery<br>All other bedrooms: aluminium mirror framed door system        |
| Wardrobe Fitout        | Master bedrooms provided with two set of drawers per robe<br>Additional bedrooms: one set of drawers per robe                     |
| Bedroom Flooring       | Selected carpet                                                                                                                   |
|                        |                                                                                                                                   |

#### INTERNAL FEATURES

| Air Conditioning       | Ducted air conditioning                                                                                                           |
|------------------------|-----------------------------------------------------------------------------------------------------------------------------------|
| Ceiling Fans           | To all living areas and bedrooms                                                                                                  |
| Ceiling Height         | Generally 3,000mm in living areas/bedrooms and generally 2,700mm in bathrooms/ensuites/laundries/corridors                        |
| Living/Dining Flooring | Selected tiles                                                                                                                    |
| Cupboard Handles       | Pull handles and recessed finger pulls (pending location)                                                                         |
| Wardrobe Internals     | Hanging rail, drawers and open shelving unit. Finish: timber look laminate in master bedrooms and melamine in additional bedrooms |
| Linen Cupboards        | Melamine internal finish and laminate doors                                                                                       |
| Wardrobe Door Fronts   | Master bedroom robe: open shelving with timber laminate joinery All other bedrooms: aluminium mirror framed door system           |
| Wardrobe Fitout        | Master bedrooms provided with two set of drawers per robe Additional bedrooms: one set of drawers per robe                        |
| Bedroom Flooring       | Selected carpet                                                                                                                   |
|                        |                                                                                                                                   |