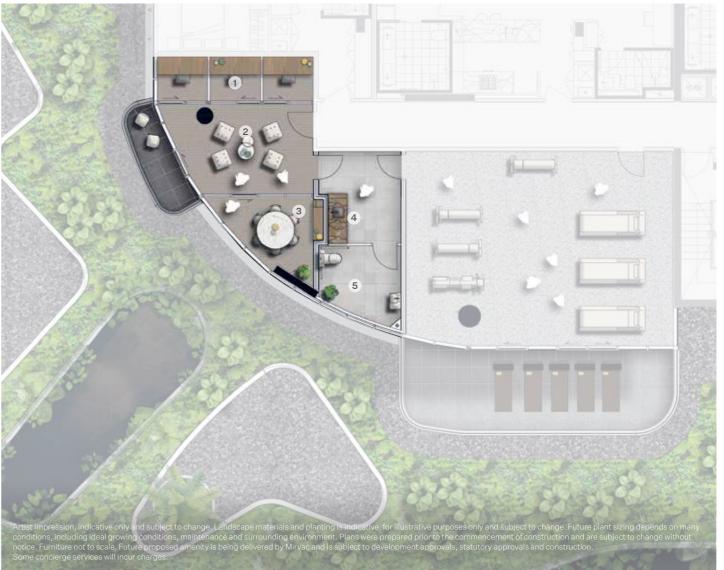

ISLE FITNESS ISLE LOUNGE

#### HEALTHY SPIRIT

At Isle, there's a place for every element of your health and wellbeing. The resident-only fitness centre on Level 2 is fully equipped for cardio and training, including an outdoor area for stretching. On the rooftop, the Isle wellness centre invites you to unwind among lush greenery with two spas, a sauna, yoga lawn, and private treatment room.\*

# WORK/LIFE BALANCE

For residents who work from home, the Isle Lounge on Level 2 will be your new office and meeting space. Its landscaped terrace, overlooking Isle Gardens will bring inspiration and focus to your working day.

# ISLE FITNESS

1 Cardio equipment

Weights bench

3 Outdoor stretch area overlooking landscaping

#### ISLE LOUNGE

Private workstations

2 Meeting room 1

Meeting room 2 with AV for hosting meetings

4 Kitchenette

**5** Amenities