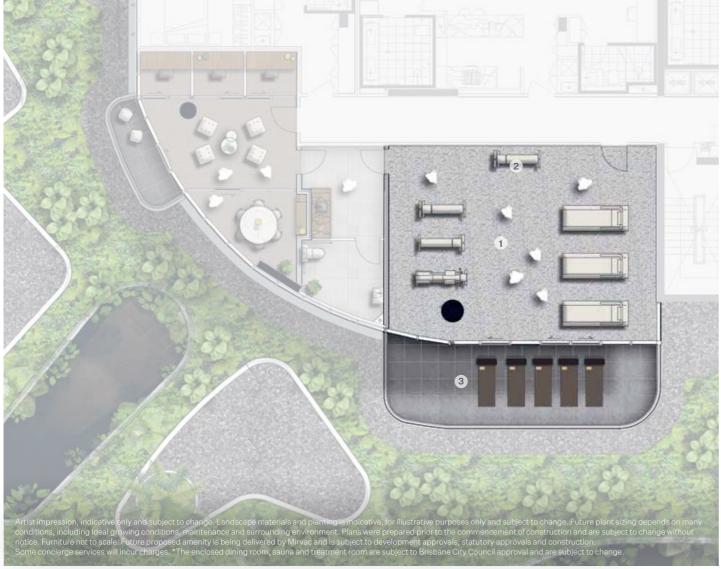

#### HEALTHY SPIRIT

At Isle, there's a place for every element of your health and wellbeing. The resident-only fitness centre on Level 2 is fully equipped for cardio and training, including an outdoor area for stretching. On the rooftop, the Isle wellness centre invites you to unwind among lush greenery with two spas, a sauna, yoga lawn, and private treatment room.\*