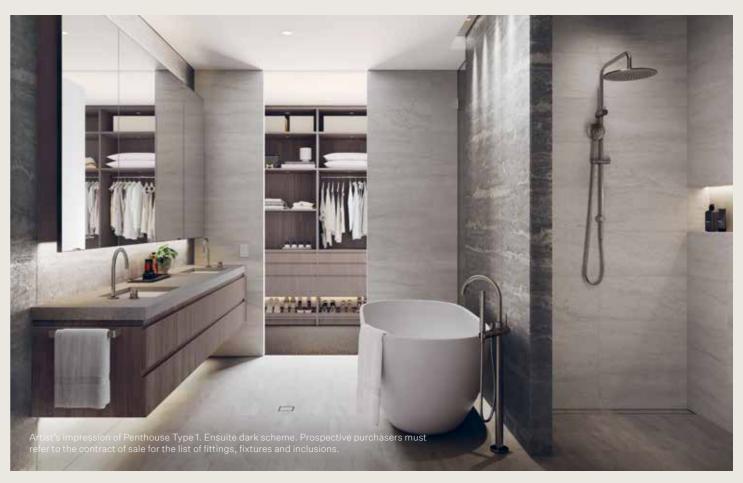

ISLE PENTHOUSES INCLUSIONS & FINISHES

KITCHEN LIGHT SCHEME

ENSUITE LIGHT SCHEME

KITCHEN DARK SCHEME

ENSUITE DARK SCHEME

Floating on the horizon.
Grounded in greenery.
Isle is a layered destination where leisure flows and connections deepen.
Framed by the beauty of nature, immerse yourself in a nurturing new oasis that reveals a life in balance.

#### BATHROOM & ENSUITES

| WC                   | Ceramic                                                                                                   |
|----------------------|-----------------------------------------------------------------------------------------------------------|
| Vanity Benchtops     | Reconstituted stone with 60mm edge                                                                        |
| Bathroom Joinery     | Timber look laminate                                                                                      |
| Vanity Basin         | Ceramic                                                                                                   |
| Shower Screen        | <ul><li>Frosted glazing in penthouse master ensuites</li><li>Clear glass to all other bathrooms</li></ul> |
| Bath                 | Freestanding baths in all master ensuites                                                                 |
| Mirror               | Mirror with storage behind                                                                                |
| Floor and Wall Tiles | <ul><li>Floor-to-ceiling selected tiles</li><li>Travertine feature walls</li></ul>                        |
| Tapware              | Brushed nickel                                                                                            |
|                      |                                                                                                           |