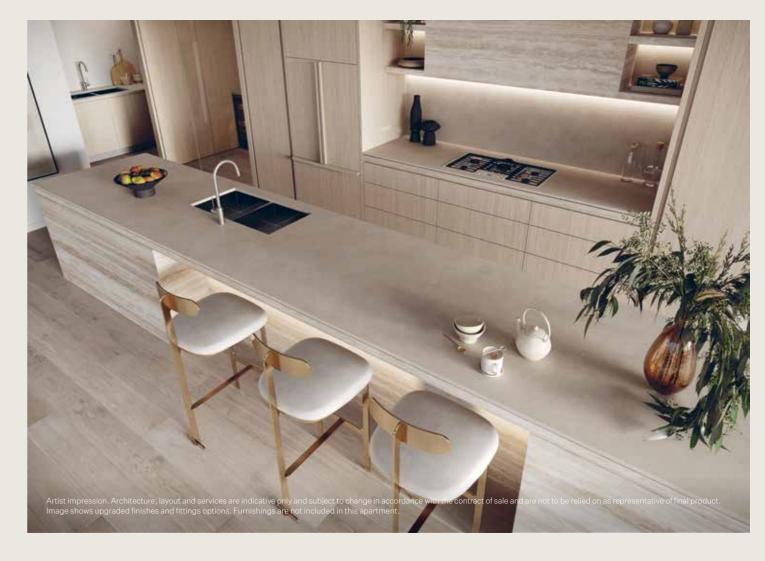

#### KITCHEN

| Sink Unit             | Selected stainless steel double undermounted bowl                                                                        |
|-----------------------|--------------------------------------------------------------------------------------------------------------------------|
| Cooktop/Rangehood     | Concealed European appliance rangehood and gas cooktop                                                                   |
| Integrated Dishwasher | European appliance dishwasher                                                                                            |
| Oven                  | 60cm European appliance oven x2                                                                                          |
| Kitchen Joinery       | Timber look laminate                                                                                                     |
| Kitchen Stone         | 20mm reconstituted stone benchtop and splashback, 60mm travertine band, travertine rangehood and travertine island bench |
| Butler's Pantry       | 20mm reconstituted stone benchtop and timber look joinery                                                                |
| Tapware               | Brushed nickel                                                                                                           |
| Integrated Fridge     | Timber look laminate                                                                                                     |
| Integrated Microwave  | Integrated European appliance with trim kit                                                                              |
|                       |                                                                                                                          |

#### KITCHEN

| Sink Unit             | Selected stainless steel double undermounted bowl                                                                                     |
|-----------------------|---------------------------------------------------------------------------------------------------------------------------------------|
| Cooktop/Rangehood     | Concealed European appliance rangehood and gas cooktop                                                                                |
| Integrated Dishwasher | European appliance dishwasher                                                                                                         |
| Oven                  | 60cm European appliance oven x2                                                                                                       |
| Kitchen Joinery       | Timber look laminate                                                                                                                  |
| Kitchen Stone         | 20mm reconstituted stone benchtop, 60mm travertine band, travertine display shelves, travertine rangehood and travertine island bench |
| Butler's Pantry       | 20mm reconstituted stone benchtop and timber look joinery                                                                             |
| Tapware               | Brushed nickel                                                                                                                        |
| Integrated Fridge     | Timber look laminate                                                                                                                  |
| Integrated Microwave  | Integrated European appliance with trim kit                                                                                           |
| Wine room             | Temperature controlled zone with wine fridges                                                                                         |
|                       |                                                                                                                                       |