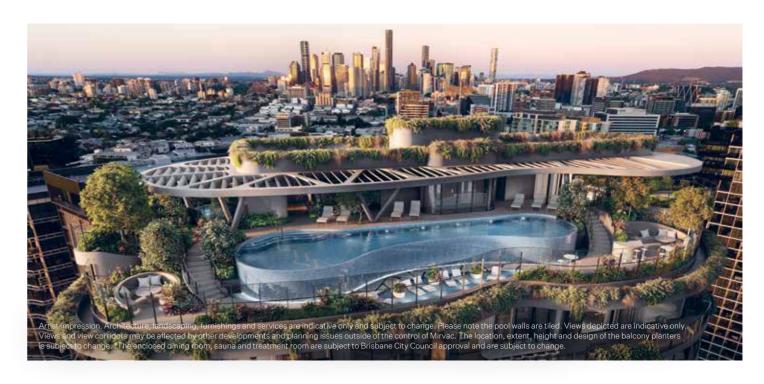

#### WHERE WATER MEETS AIR

Overlooking a vista of the Brisbane River and Waterfront Park, the sky high Isle Resort elevates the urban resort lifestyle to its most holistic.

The centrepiece of this leafy rooftop is its infinity-edge swimming pool, whose curving shape mirrors the building's organic form. Perfectly complementing this verdant oasis is a range of desirable lifestyle amenity including wellness treatment room\*, magnesium spas and floating sunbeds.