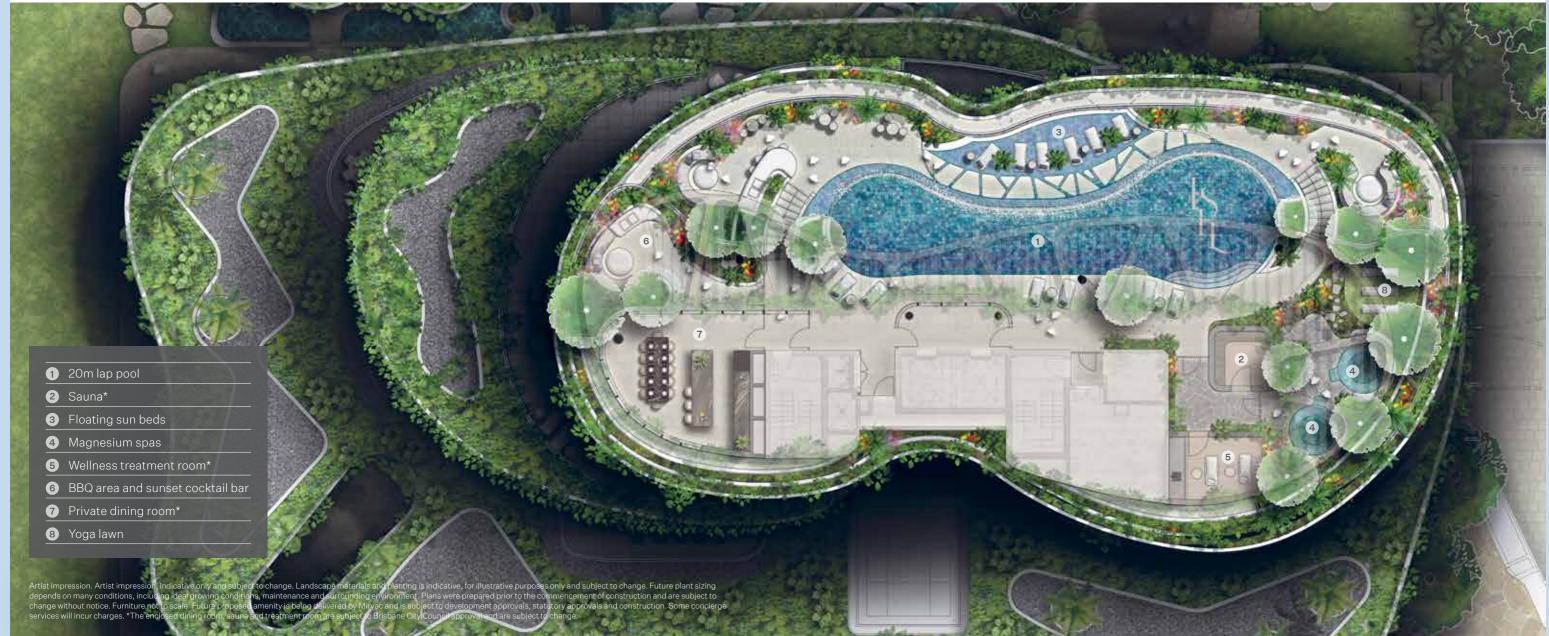

#### WHERE WATER MEETS AIR

Overlooking a vista of the Brisbane River and Waterfront Park, the sky high Isle Resort elevates the urban resort lifestyle to its most holistic.

The centrepiece of this leafy rooftop is its infinity-edge swimming pool, whose curving shape mirrors the building's organic form. Perfectly complementing this verdant oasis is a range of desirable lifestyle amenity including wellness treatment room\*, magnesium spas and floating sunbeds.

#### HEALTHY SPIRIT

At Isle, there's a place for every element of your health and wellbeing. The resident-only fitness centre on Level 2 is fully equipped for cardio and training, including an outdoor area for stretching. On the rooftop, the Isle wellness centre invites you to unwind among lush greenery with two spas, a sauna, yoga lawn, and private treatment room.\*