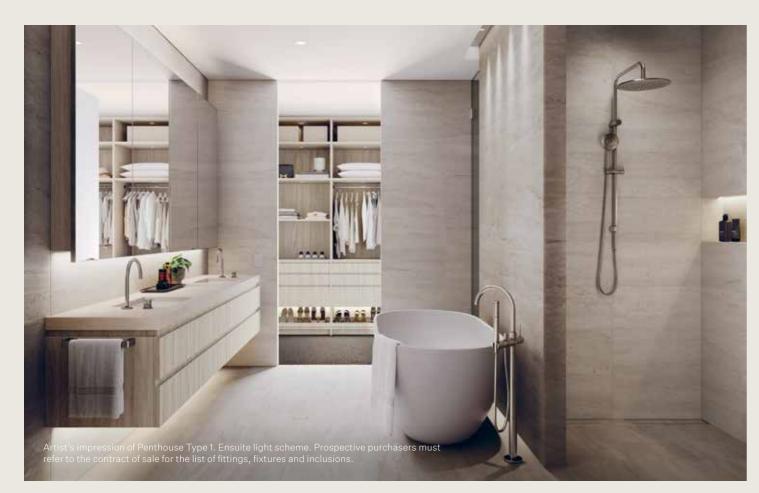

ISLE PAVILIONS INCLUSIONS & FINISHES

KITCHEN LIGHT SCHEME

ENSUITE LIGHT SCHEME

KITCHEN DARK SCHEME

ENSUITE DARK SCHEME

NORTH ELEVATION ISLE PENTHOUSES

#### BATHROOM & ENSUITES

| WC                   | Ceramic                                                                                                                                    |
|----------------------|--------------------------------------------------------------------------------------------------------------------------------------------|
| Vanity Benchtops     | Reconstituted stone with 60mm edge                                                                                                         |
| Bathroom Joinery     | Timber look laminate                                                                                                                       |
| Vanity Basin         | Ceramic                                                                                                                                    |
| Shower Screen        | Clear glass                                                                                                                                |
| Bath                 | Freestanding baths in all master ensuites                                                                                                  |
| Mirror               | Mirror with storage behind                                                                                                                 |
| Floor and Wall Tiles | <ul> <li>Floor-to-ceiling selected tiles</li> <li>Travertine feature wall (Not available in Pavilion Type 1 secondary bathroom)</li> </ul> |
| Tapware              | Brushed nickel                                                                                                                             |
|                      |                                                                                                                                            |