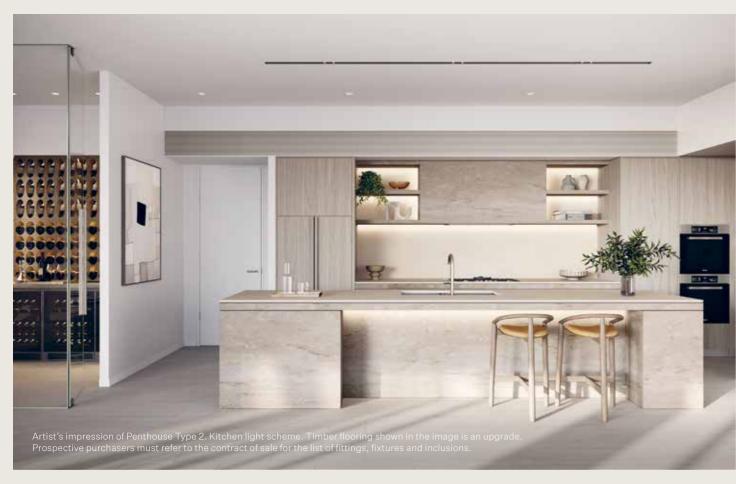

#### KITCHEN

| Sink Unit             | Selected stainless steel double undermounted bowl                                                                                     |
|-----------------------|---------------------------------------------------------------------------------------------------------------------------------------|
| Cooktop/Rangehood     | Concealed European appliance rangehood and gas cooktop                                                                                |
| Integrated Dishwasher | European appliance dishwasher                                                                                                         |
| Oven                  | 60cm European appliance oven x2                                                                                                       |
| Kitchen Joinery       | Timber look laminate                                                                                                                  |
| Kitchen Stone         | 20mm reconstituted stone benchtop, 60mm travertine band, travertine display shelves, travertine rangehood and travertine island bench |
| Butler's Pantry       | 20mm reconstituted stone benchtop and timber look joinery                                                                             |
| Tapware               | Brushed nickel                                                                                                                        |
| Integrated Fridge     | Timber look laminate                                                                                                                  |
| Integrated Microwave  | Integrated European appliance with trim kit                                                                                           |
| Wine room             | Temperature controlled zone with wine fridges                                                                                         |
|                       |                                                                                                                                       |