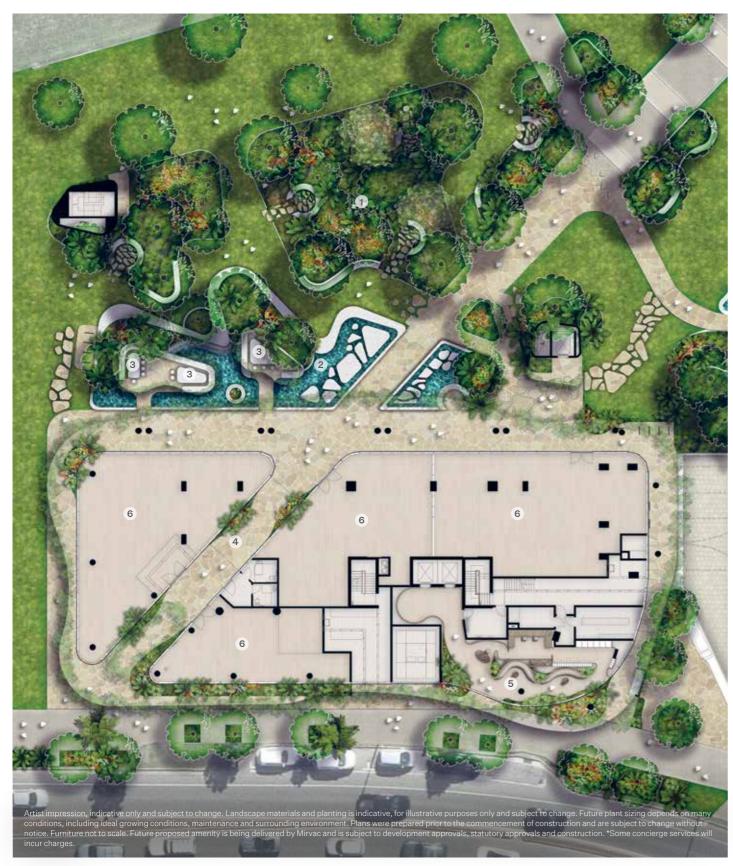

#### WHERE WATER MEETS AIR

Overlooking a vista of the Brisbane River and Waterfront Park, the sky high Isle Resort elevates the urban resort lifestyle to its most holistic.

The centrepiece of this leafy rooftop is its infinity-edge swimming pool, whose curving shape mirrors the building's organic form. Perfectly complementing this verdant oasis is a range of desirable lifestyle amenity including wellness treatment room\*, magnesium spas and floating sunbeds.

#### ISLE GARDEN & ARRIVAL

1 Urban forest

3 Shaded outdoor seating

5 Isle lobby arrival

2 Curved water features

4 Path connecting Riverwalk to Gasworks

6 Retail - cafes, restaurants and shops\*

\* The retail component of the building may comprise one or more tenancies with retail and/or food and beverage operations or other uses as may be approved. The external elements of the retail, including water features and seating, are being delivered by Mirvac and are subject to development approvals, statutory approvals and construction. The internal elements of the retail will be delivered by third party tenants and the design for that internal component is currently unknown. Mirvac makes no representation about the ultimate identity, retail mix or timing for delivery of the retail offering at Isle.