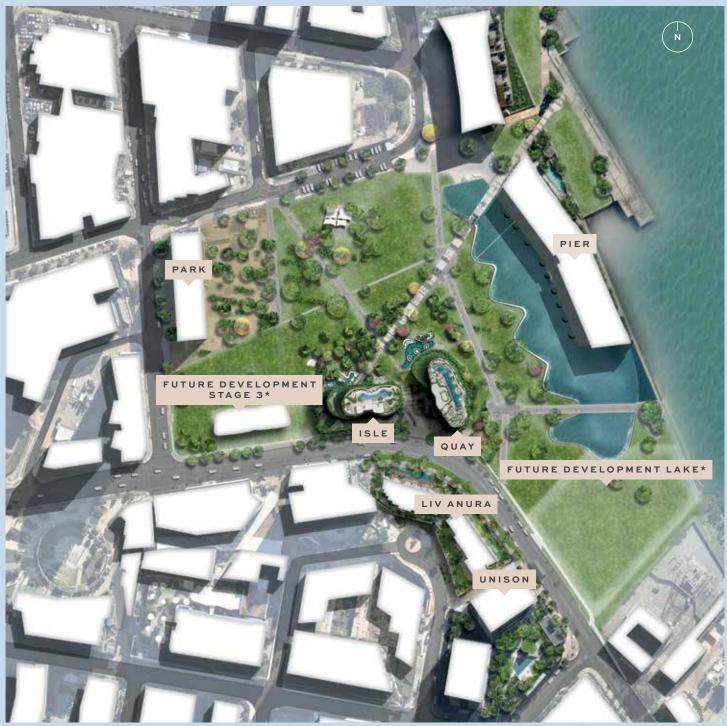

## ISIE WATERFRONT NEWSTEAD

This masterplan was prepared as at May 2022 for the information of prospective purchasers only and is subject to change. Images contained within are indicative only and not intended to be a true representation of the finished development. Changes may be made to all aspects of the development including, without limitation, to the layout, composition, streetscape, dimensions, specifications, fittings and finishings) during development without notice. The masterplan is not to scale. Prospective purchasers should continue to make and rely on their own inquiries. Mirvac does not give any warranty or make any representations, expressed or implied in relation to the information in this masterplan (including without limitation its accuracy, reliability, completeness or suitability) and Mirvac does not accept any liability (including without limitation, liability in negligence) for any loss, damage or costs (including consequentialdamage) relating to any use of the information. Designoptions for "Future Development Stages" and "Future Development. Lake are indicative only and are subject to change based on factors such as market conditions and development approvals. Changes may be made to all aspects of the development stages' and "Future Development. Lake are indicative only and are subject to change based on factors such as market conditions and development approvals. Changes may be made to all aspects of the development stinute of the development stages are not representative of the final design which is unknown at this time. The timing for these development is unknown. The outline of these are again dicates the general other final design which is unknown at this time. The timing for these development is unknown. The outline of these are again dicates the general other final design which is unknown. The outline of these are again dicates the general other final development and the final design options/approvals. Above the ground floor, development and provided to receipt of development approval. Above the ground floo