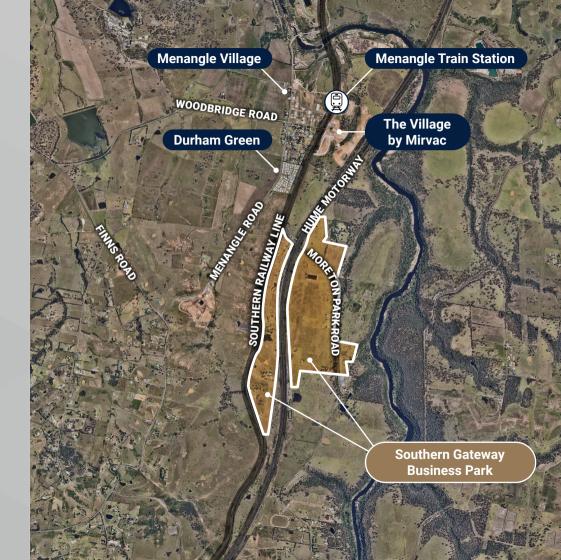

## Southern Gateway Business Park, Menangle

Invitation

Community Drop-In Session

Mirvac recently lodged a Planning Proposal with Wollondilly Shire Council seeking approval to rezone approximately 150 hectares of land along Moreton Park Road, Menangle from RU1 Primary Production and RU2 Rural Landscape to E4 General Industrial.

If approved, the Proposal will permit employment land uses and enable the delivery of the Southern Gateway Business Park (SGBP), creating new jobs for the area.