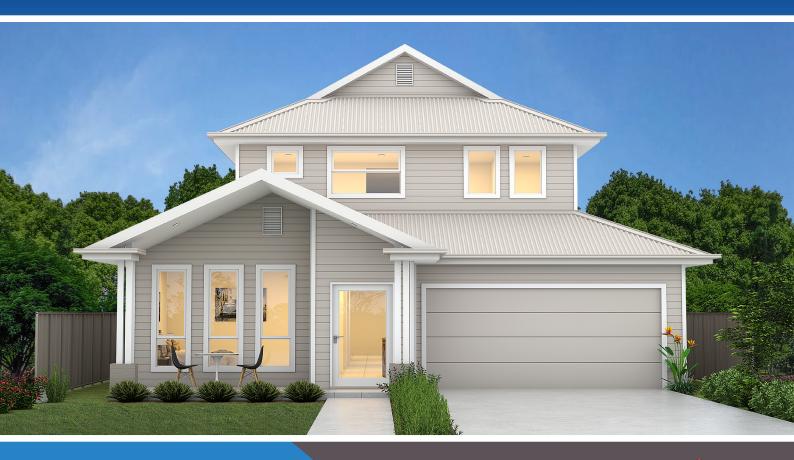

### Melrose 32

Lot 440 Engleman Cres

Village Meadow **MENANGLE, NSW** 

## \$1,303,900

4 \_\_\_\_\_ 3.5 \_\_\_\_ 2 ∛ \_\_\_\_

#### ref 440L670.9KH633K

March 2025

- 6.6KW solar power package.
- EV charging provision to garage. **Concrete COLORTOP driveway** up to garage.
- 40mm stone benchtops to kitchen.
- Glass kitchen splashback.
- Seamless undermount kitchen sink.
- Full height tiles to bathroom walls.
- Hilton glass frameless shower screens.
- Porcelain 600mm tiles to main floors.
- Valentino glass staircase with timber post & rail (2 storey homes).
- 2.7m high ceilings to ground floor.
- LED lighting throughout entire home.
- Cozy-Life electric fireplace. 1
- Actron ducted air conditioning. 1
- High gloss polyurethane kitchen.
- ✔ Westinghouse 900mm jumbo size cooker & canopy hood.
- In Wall Toilet Cistern & Intelligent Washer Toilet.
- Freestanding feature bathtub.
- Wall hung Noosa vanities with stone benches.
- Fly Screens to all Windows.
- Touchscreen modern alarm system.
- **Plus much much more!**