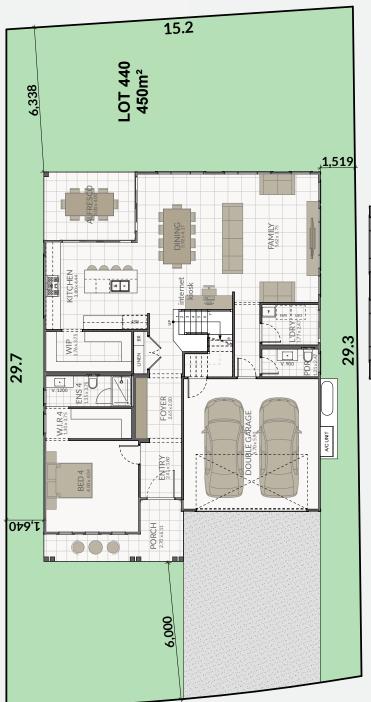

### Melrose 32

Lot 440 Engleman Cres

Village Meadow **MENANGLE, NSW** 

## \$1,303,900

4 \_\_\_\_\_ 3.5 \_\_\_\_ 2 ∛ \_\_\_\_

#### ref 440L670.9KH633K

March 2025

- 6.6KW solar power package.
- EV charging provision to garage. **Concrete COLORTOP driveway** up to garage.
- 40mm stone benchtops to kitchen.
- Glass kitchen splashback.
- Seamless undermount kitchen sink.
- Full height tiles to bathroom walls.
- Hilton glass frameless shower screens.
- Porcelain 600mm tiles to main floors.
- Valentino glass staircase with timber post & rail (2 storey homes).
- 2.7m high ceilings to ground floor.
- LED lighting throughout entire home.
- Cozy-Life electric fireplace. 1
- Actron ducted air conditioning. 1
- High gloss polyurethane kitchen.
- ✔ Westinghouse 900mm jumbo size cooker & canopy hood.
- In Wall Toilet Cistern & Intelligent Washer Toilet.
- Freestanding feature bathtub.
- Wall hung Noosa vanities with stone benches.
- Fly Screens to all Windows.
- Touchscreen modern alarm system.
- **Plus much much more!**