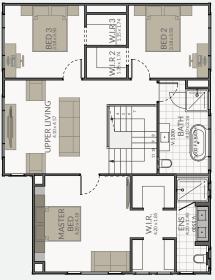

### Melrose 32

Lot 440 Engleman Cres

Village Meadow **MENANGLE, NSW** 

## \$1,303,900

4 \_\_\_\_\_ 3.5 \_\_\_\_ 2 ∛ \_\_\_\_

#### ref 440L670.9KH633K

March 2025

- 6.6KW solar power package.
- EV charging provision to garage. **Concrete COLORTOP driveway** up to garage.
- 40mm stone benchtops to kitchen.
- Glass kitchen splashback.
- Seamless undermount kitchen sink.
- Full height tiles to bathroom walls.
- Hilton glass frameless shower screens.
- Porcelain 600mm tiles to main floors.
- Valentino glass staircase with timber post & rail (2 storey homes).
- 2.7m high ceilings to ground floor.
- LED lighting throughout entire home.
- Cozy-Life electric fireplace. 1
- Actron ducted air conditioning. 1
- High gloss polyurethane kitchen.
- ✔ Westinghouse 900mm jumbo size cooker & canopy hood.
- In Wall Toilet Cistern & Intelligent Washer Toilet.
- Freestanding feature bathtub.
- Wall hung Noosa vanities with stone benches.
- Fly Screens to all Windows.
- Touchscreen modern alarm system.
- **Plus much much more!**