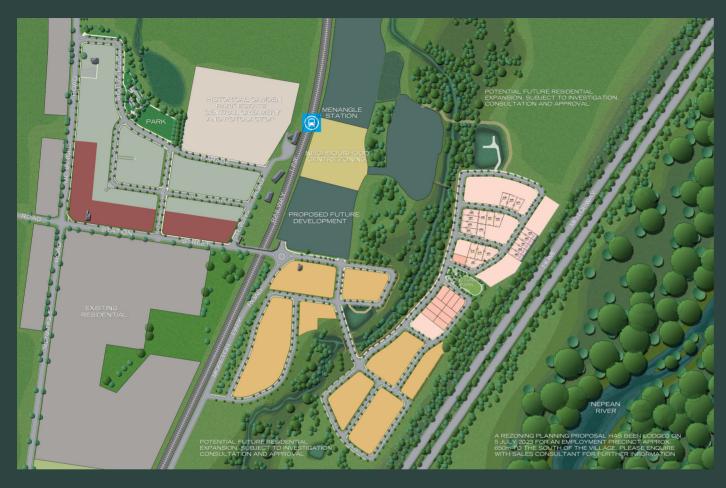

#### LEGEND

THE

MENANGLE

# **MASTERPLAN**

### **BUILD YOUR FUTURE HERE**

With the natural meandering creek below a large established tree line, The Village, Menangle offers an opportunity to connect with nature. There are parks providing places to play, have a picnic, get to know your neighbours and make new friends. Tree-lined streets are cool and inviting, while large land parcels promise spaces to grow and room to breathe. The Village, Menangle offers you and your family a deep, true sense of belonging.