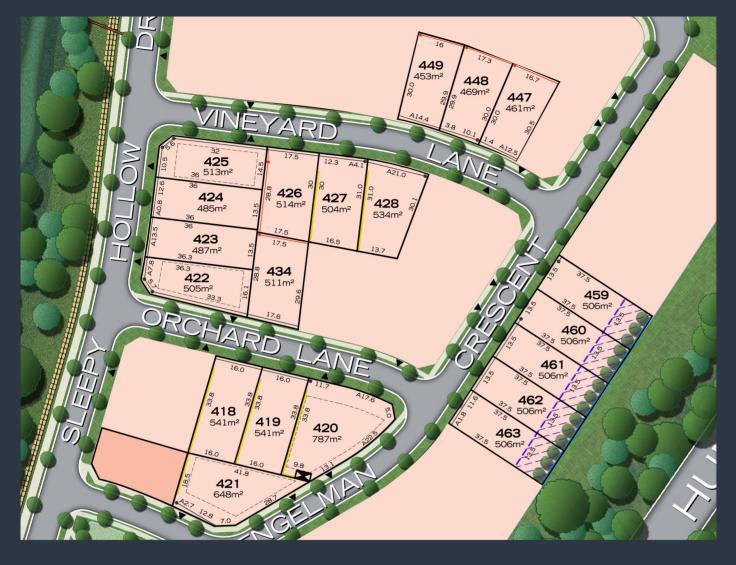

#### **LEGEND**

## **RELEASE 2**

This masterplan was prepared on 14.10.24 for the information of prospective purchasers only and is subject to change. Purchasers must make and rely on their own enquiries. To the extent of inconsistency between this masterplan and the conditions of the Contract For Sale of Land relating to the lots, the Contract for Sale takes precedence in all instances. 1. Utility Services - The location of  $roads\ and\ drainage\ structures, utility\ services, including\ sewer\ lines\ shown\ on\ the\ plan\ are\ based\ on$ design information only. The final position of utility services 'as constructed' may vary from these locations. 2. Landscaping and Embellishments - The depiction of landscaping, footpath paving, street tree planting, the embellishment of parks, playgrounds and alike on the plan is indicative only and are subject to change. The depictions on the plan do not necessarily reflect final designs which require the input and approval of various authorities. 5. Mirvac does not give any warranty or make any representations, expressed or implied about the completeness or accuracy of any information in this document or provided in connection with it. This document is not binding on Mirvac and is not intended to be relied upon. Mirvac expressly disclaims any and all liability relating to, or resulting from, the use of, or reliance on, any information contained in this document by any persons.