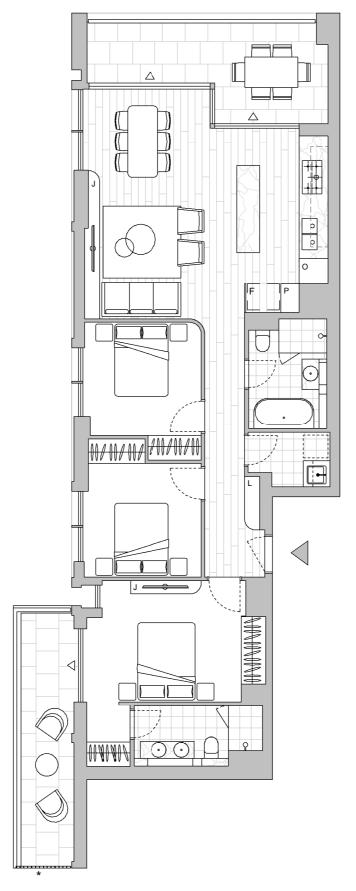

LEVEL 5

Stratum Lot

Strata Lot **84** 

## THREE BEDROOM APARTMENT

Unit Area 96 m²
Balcony Area 23 m²
Total Area 119 m²

Areas subject to final survey. Area includes balcony, winter garden and courtyard where applicable. Area excludes associated parking and external storage areas.

Legend - As Applicable

\* Fixed Screen

Provision of a water point, GPO (power point) and gas point has been made available to the balcony.

This floor plan was produced prior to construction and while the information contained herein is believed to be correct it is not guaranteed. Changes will undoubtedly be made in accordance with the contract for sale. The plan does not show additional features such as hot water systems, services, or Bulkheads necessary for services. Dimensions, areas, and scale of floor plans are approximate only and subject to the terms of the Contract. Areas calculated in accordance with the Strata Schemes Development Act 2015. The furniture and furnishings depicted are not included with any sale. Purchasers must refer to the contract for sale for the list of inclusions. Furnishings should not be taken to indicate the final position of power points, TV connection points and the like. All graphics, including design and extent of tile/paver/carpet areas, landscaping, balustrades, louvres, sun shading devices, privacy screens and services equipment are for illustrative purposes only and are not to be relied on as a representative of the final product. Plans do not show additional features within each lot such as letterboxes and side and rear retaining walls. All level changes in the courtyards may not have been shown.