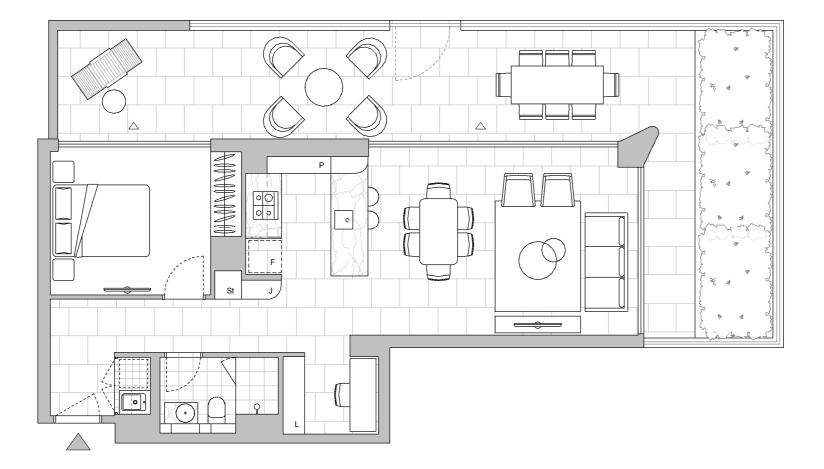

LEVEL 1

Stratum Lot 5

Strata Lot 1

61 m<sup>2</sup>

46 m<sup>2</sup>

107 m<sup>2</sup>

## **ONE BEDROOM + MEDIA APARTMENT**

Unit Area Balcony Area

**Total Area** 

Areas subject to final survey. Area includes balcony, winter garden and courtyard where applicable. Area excludes associated parking and external storage areas.

Provision of a water point,GPO (power point) and gas point has been made available to the balcony.

| 0 | 1 | 3m |
|---|---|----|
|   |   |    |

This floor plan was produced prior to construction and while the information contained herein is believed to be correct it is not guaranteed. Changes will undoubtedly be made in accordance with the contract for sale. The plan does not show additional features such as hot water systems, services, or Bulkheads necessary for services. Dimensions, areas, and scale of floor plans are approximate only and subject to the terms of the Contract. Areas calculated in accordance with the Strata Schemes Development Act 2015. The furniture and furnishings depicted are not included with any sale. Purchasers must refer to the contract for sale for the list of inclusions. Furnishings should not be taken to indicate the final position of power points, TV connection points and the like. All graphics, including design and extent of tile/paver/carpet areas, landscaping, balustrades, louvres, sun shading devices, privacy screens and services equipment are for illustrative purposes only and are not to be relied on as a representative of the final product. Plans do not show additional features within each lot such as letterboxes and side and rear retaining walls. All level changes in the courtyards may not have been shown.