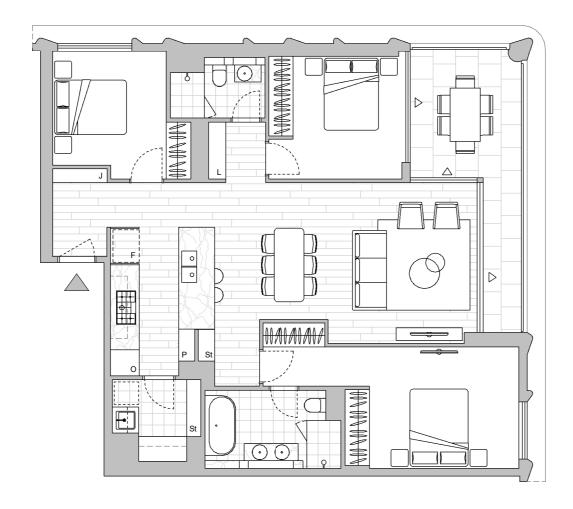

LEVEL 3

Stratum Lot 5

Strata Lot 18

## THREE BEDROOM APARTMENT

Unit Area 107 m²
Balcony Area 14 m²
Total Area 121 m²

Areas subject to final survey. Area includes balcony, winter garden and courtyard where applicable. Area excludes associated parking and external storage areas

Legend - As Applicable

 ▲
 Access
 F
 Fridge
 J
 Joinery

 △
 Balcony Access
 P
 Pantry
 L
 Linen

 \*\*
 Sliding Screen
 O
 Wall Oven
 St
 Storage

\* Fixed Screen

Provision of a water point,GPO (power point) and gas point has been made available to the balcony.

This floor plan was produced prior to construction and while the information contained herein is believed to be correct it is not guaranteed. Changes will undoubtedly be made in accordance with the contract for sale. The plan does not show additional features such as hot water systems, services, or Bulkheads necessary for services. Dimensions, areas, and scale of floor plans are approximate only and subject to the terms of the Contract. Areas calculated in accordance with the Strata Schemes Development Act 2015. The furniture and furnishings depicted are not included with any sale. Purchasers must refer to the contract for sale for the list of inclusions. Furnishings should not be taken to indicate the final position of power points, TV connection points and the like. All graphics, including design and extent of tile/paver/carpet areas, landscaping, balustrades, louvres, sun shading devices, privacy screens and services equipment are for illustrative purposes only and are not to be relied on as a representative of the final product. Plans do not show additional features within each lot such as letterboxes and side and rear retaining walls. All level changes in the courtyards may not have been shown.