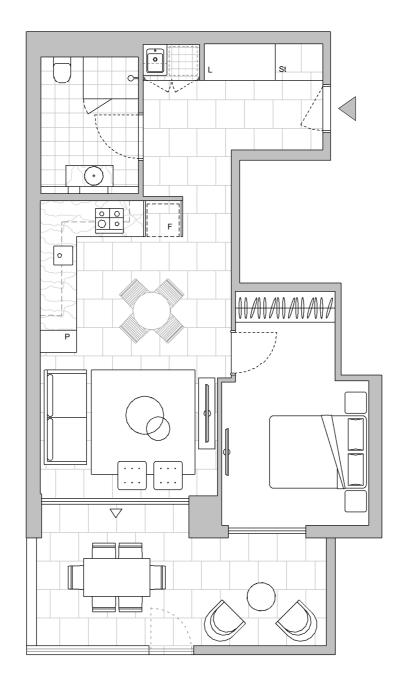

LEVEL 1

Stratum Lot

69

Strata Lot

## **ONE BEDROOM APARTMENT**

Unit Area 56 m²
Balcony Area 16 m²
Total Area 72 m²

Areas subject to final survey. Area includes balcony, winter garden and courtyard where applicable. Area excludes associated parking and external storage areas.

Legend - As Applicable

△ Access F Fridge J Joinery
△ Balcony Access P Pantry L Linen

\*\* Sliding Screen \* Fixed Screen St Storage

Provision of a water point, GPO (power point) and gas point has been made available to the balcony.

This floor plan was produced prior to construction and while the information contained herein is believed to be correct it is not guaranteed. Changes will undoubtedly be made in accordance with the contract for sale. The plan does not show additional features such as hot water systems, services, or Bulkheads necessary for services. Dimensions, areas, and scale of floor plans are approximate only and subject to the terms of the Contract. Areas calculated in accordance with the Strata Schemes Development Act 2015. The furniture and furnishings depicted are not included with any sale. Purchasers must refer to the contract for sale for the list of inclusions. Furnishings should not be taken to indicate the final position of power points, TV connection points and the like. All graphics, including design and extent of tile/paver/carpet areas, landscaping, balustrades, louvres, sun shading devices, privacy screens and services equipment are for illustrative purposes only and are not to be relied on as a representative of the final product. Plans do not show additional features within each lot such as letterboxes and side and rear retaining walls. All level changes in the courtyards may not have been shown.