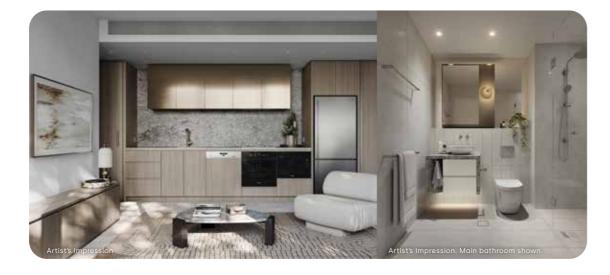

#### KITCHENS

- Miele appliances including a 60cm gas cooktop, 60cm semi-integrated dishwasher, 60cm oven with pyrolytic cleaning function and microwave.
- Concealed ducted Miele rangehood in all apartments.
- Quality finishes including timber look joinery and metallic finish overhead cupboards, granite benchtop, splashback and feature kitchen island bench design (where applicable) and stainless steel sink.
- Brushed nickel finish tapware.

### BATHROOMS

- Porcelain floor tile and full height wall tiling.
- Granite benchtop and coloured joinery drawers to bathroom vanity.
- Mirror finish joinery cupboard and feature wall.
- Bench mounted basin with brushed nickel finish tapware.
- Brushed nickel finish hand-held shower and overhead rose.
- Frameless glass shower screen.Concealed cistern toilets.
- Factoria diabetica
- Feature strip lighting.
- Bespoke Australian made feature light.