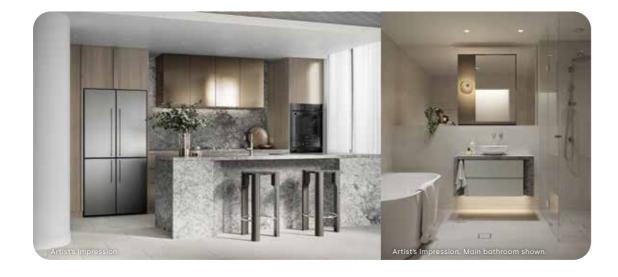

# THREE BEDROOM

# KITCHENS

- Miele appliances including a 90cm gas cooktop, 60cm fullyintegrated dishwasher, 2 x 60cm ovens with pyrolytic cleaning function and microwave.
- Concealed ducted Miele rangehood in all apartments.
- Quality finishes including timber look joinery and metallic finish overhead cupboards, granite benchtop, splashback and feature kitchen island bench design (where applicable), and stainless steel sink.
- Brushed nickel finish tapware.

# BATHROOMS/ENSUITES

- Porcelain floor tile and full height wall tiling.
- Granite benchtop and coloured joinery drawers to bathroom vanity.
- Granite feature stone to ensuite bathroom upstand.
- Mirror finish joinery cupboard and feature wall.
- Bench mounted basin/s with brushed nickel finish tapware.
- Brushed nickel finish hand-held shower and overhead rose.
- Back to wall bathtub (in apartments where baths are provided).
- Frameless glass shower screen.
- Concealed cistern toilets.
- Feature strip lighting.
- Bespoke Australian made feature light.