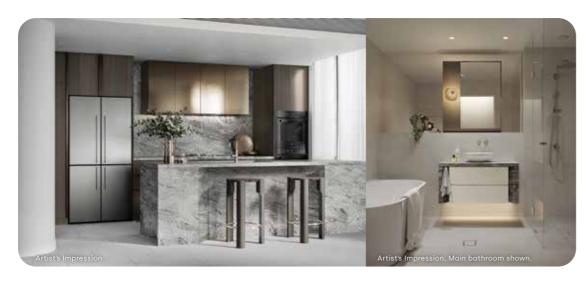

#### KITCHENS

- Miele appliances including a 60cm gas cooktop, 60cm semi-integrated dishwasher, 60cm oven with pyrolytic cleaning function and microwave.
- Concealed ducted Miele rangehood in all apartments.
- Quality finishes including timber look joinery and metallic finish overhead cupboards, granite benchtop, splashback and feature kitchen island bench design (where applicable) and stainless steel sink.
- Brushed nickel finish tapware.

### BATHROOMS

- Porcelain floor tile and full height wall tiling.
- Granite benchtop and coloured joinery drawers to bathroom vanity.
- Mirror finish joinery cupboard and feature wall.
- Bench mounted basin with brushed nickel finish tapware.
- Brushed nickel finish hand-held shower and overhead rose.
- Frameless glass shower screen.Concealed cistern toilets.
- Factoria diabetica
- Feature strip lighting.
- Bespoke Australian made feature light.