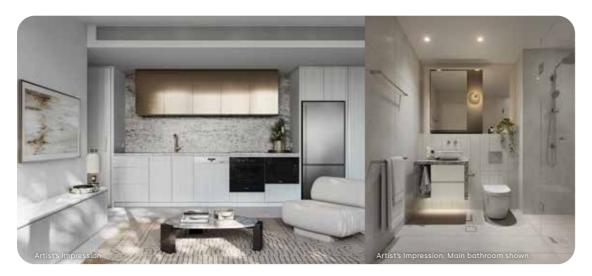

# KITCHENS

- Miele appliances including a 90cm gas cooktop, 60cm fullyintegrated dishwasher, 2 x 60cm ovens with pyrolytic cleaning function and microwave.
- Concealed ducted Miele rangehood in all apartments.
- Quality finishes including timber look joinery and metallic finish overhead cupboards, granite benchtop, splashback and feature kitchen island bench design (where applicable), and stainless steel sink.
- Brushed nickel finish tapware.

# BATHROOMS/ENSUITES

- Porcelain floor tile and full height wall tiling.
- Granite benchtop and coloured joinery drawers to bathroom vanity.
- Granite feature stone to ensuite bathroom upstand.
- Mirror finish joinery cupboard and feature wall.
- Bench mounted basin/s with brushed nickel finish tapware.
- Brushed nickel finish hand-held shower and overhead rose.
- Back to wall bathtub (in apartments where baths are provided).
- Frameless glass shower screen.
- Concealed cistern toilets.
- Feature strip lighting.
- Bespoke Australian made feature light.