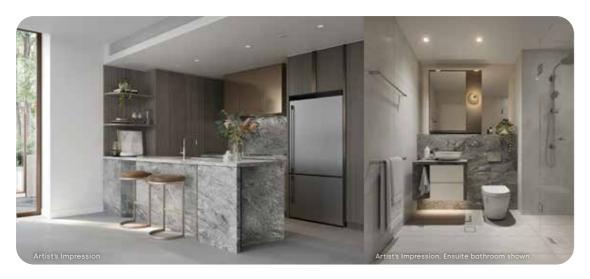

# T W O B E D R O O M

#### KITCHENS

- Miele appliances including a 60cm gas cooktop, 60cm semi-integrated dishwasher, 60cm oven with pyrolytic cleaning function and microwave.
- Concealed ducted Miele rangehood in all apartments.
- Quality finishes including timber look joinery and metallic finish overhead cupboards, granite benchtop, splashback and feature kitchen island bench design (where applicable), and stainless steel sink.
- Brushed nickel finish tapware.

### BATHROOMS/ENSUITES

- Porcelain floor tile and full height wall tiling.
- Granite benchtop and coloured joinery drawers to bathroom vanity.
- Granite feature stone to ensuite bathroom upstand.
- Mirror finish joinery cupboard and feature wall.
- $\bullet\,$  Bench mounted basin/s with brushed nickel finish tapware.
- Brushed nickel finish hand-held shower and overhead rose.
- Back to wall bathtub (in apartments where baths are provided).
- Frameless glass shower screen.
- Concealed cistern toilets.
- Feature strip lighting.
- Bespoke Australian made feature light.