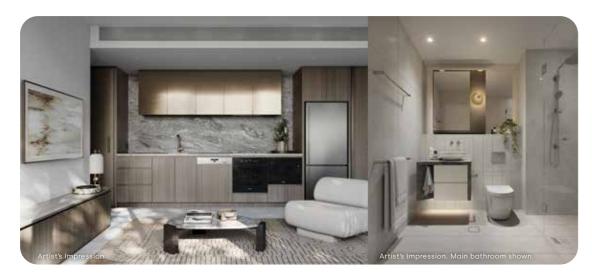

#### KITCHENS

- Miele appliances including a 60cm gas cooktop, 60cm semi-integrated dishwasher, 60cm oven with pyrolytic cleaning function and microwave.
- Concealed ducted Miele rangehood in all apartments.
- Quality finishes including timber look joinery and metallic finish overhead cupboards, granite benchtop, splashback and feature kitchen island bench design (where applicable), and stainless steel sink.
- Brushed nickel finish tapware.

### BATHROOMS/ENSUITES

- Porcelain floor tile and full height wall tiling.
- Granite benchtop and coloured joinery drawers to bathroom vanity.
- Granite feature stone to ensuite bathroom upstand.
- Mirror finish joinery cupboard and feature wall.
- $\bullet\,$  Bench mounted basin/s with brushed nickel finish tapware.
- Brushed nickel finish hand-held shower and overhead rose.
- Back to wall bathtub (in apartments where baths are provided).
- Frameless glass shower screen.
- Concealed cistern toilets.
- Feature strip lighting.
- Bespoke Australian made feature light.