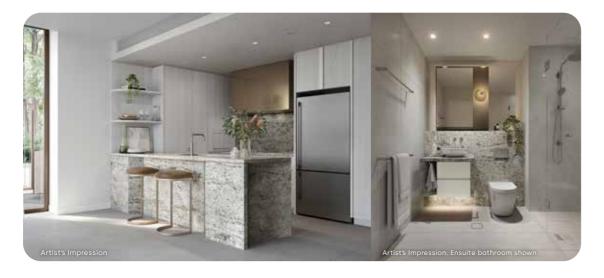

# THREE BEDROOM

# KITCHENS

- Miele appliances including a 90cm gas cooktop, 60cm fullyintegrated dishwasher, 2 x 60cm ovens with pyrolytic cleaning function and microwave.
- Concealed ducted Miele rangehood in all apartments.
- Quality finishes including timber look joinery and metallic finish overhead cupboards, granite benchtop, splashback and feature kitchen island bench design (where applicable), and stainless steel sink.
- Brushed nickel finish tapware.

# BATHROOMS/ENSUITES

- Porcelain floor tile and full height wall tiling.
- Granite benchtop and coloured joinery drawers to bathroom vanity.
- Granite feature stone to ensuite bathroom upstand.
- Mirror finish joinery cupboard and feature wall.
- Bench mounted basin/s with brushed nickel finish tapware.
- Brushed nickel finish hand-held shower and overhead rose.
- Back to wall bathtub (in apartments where baths are provided).
- Frameless glass shower screen.
- Concealed cistern toilets.
- Feature strip lighting.
- Bespoke Australian made feature light.