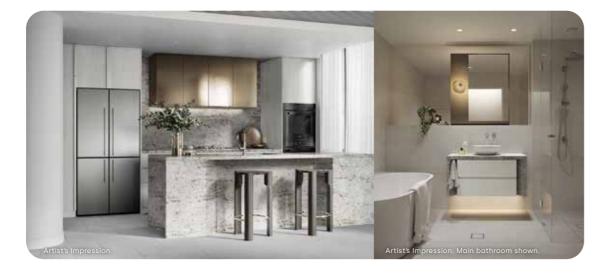

#### KITCHENS

- Miele appliances including a 60cm gas cooktop, 60cm semi-integrated dishwasher, 60cm oven with pyrolytic cleaning function and microwave.
- Concealed ducted Miele rangehood in all apartments.
- Quality finishes including timber look joinery and metallic finish overhead cupboards, granite benchtop, splashback and feature kitchen island bench design (where applicable), and stainless steel sink.
- Brushed nickel finish tapware.

### BATHROOMS/ENSUITES

- Porcelain floor tile and full height wall tiling.
- Granite benchtop and coloured joinery drawers to bathroom vanity.
- Granite feature stone to ensuite bathroom upstand.
- Mirror finish joinery cupboard and feature wall.
- $\bullet\,$  Bench mounted basin/s with brushed nickel finish tapware.
- Brushed nickel finish hand-held shower and overhead rose.
- Back to wall bathtub (in apartments where baths are provided).
- Frameless glass shower screen.
- Concealed cistern toilets.
- Feature strip lighting.
- Bespoke Australian made feature light.