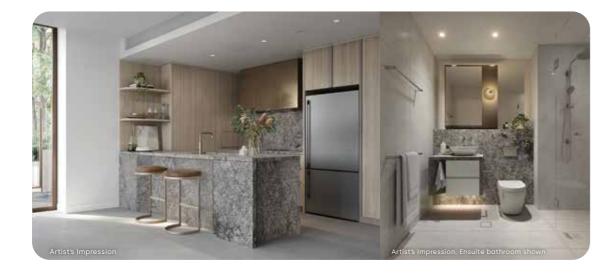

# ONE BEDROOM

#### KITCHENS

- Miele appliances including a 60cm gas cooktop, 60cm semi-integrated dishwasher, 60cm oven with pyrolytic cleaning function and microwave.
- Concealed ducted Miele rangehood in all apartments.
- Quality finishes including timber look joinery and metallic finish overhead cupboards, granite benchtop, splashback and feature kitchen island bench design (where applicable) and stainless steel sink.
- Brushed nickel finish tapware.

### BATHROOMS

- Porcelain floor tile and full height wall tiling.
- Granite benchtop and coloured joinery drawers to bathroom vanity.
- Mirror finish joinery cupboard and feature wall.
- Bench mounted basin with brushed nickel finish tapware.
- Brushed nickel finish hand-held shower and overhead rose.
- Frameless glass shower screen.Concealed cistern toilets.
- Factoria diabetica
- Feature strip lighting.
- Bespoke Australian made feature light.