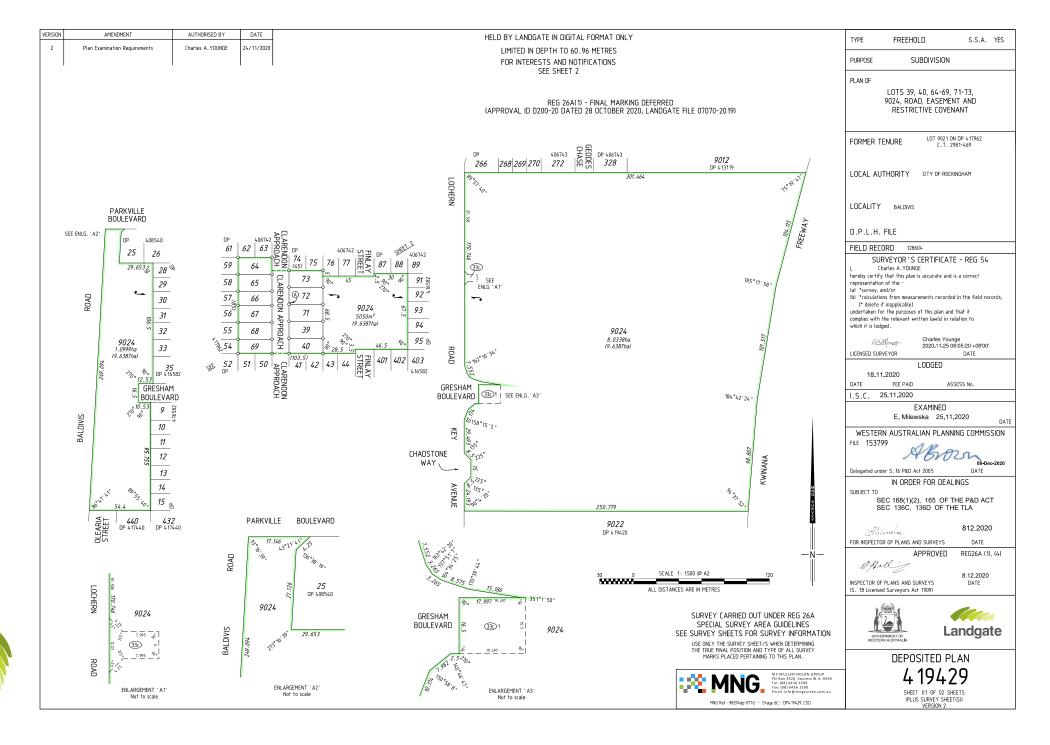

## FOR HEADING SEE SHEET 1

| INTERESTS | ΔΝΠ | NOTIFICATIONS |
|-----------|-----|---------------|
| INTERESTS |     | NOTIFICATIONS |

| SUBJECT  | PURPOSE                          | STATUTORY REFERENCE                     | ORIGIN                     | LAND BURDENED            | BENEFIT TO                          | COMMENTS                |
|----------|----------------------------------|-----------------------------------------|----------------------------|--------------------------|-------------------------------------|-------------------------|
| 330,3301 | EASEMENT<br>(Electricity Supply) | SEC 167 OF THE P.& D. ACT<br>REG 33 (c) | DP 416331                  | LOT 9024                 | ELECTRICITY NETWORKS<br>CORPORATION |                         |
| A        | EASEMENT<br>(Drainage)           | SEC 136C OF THE TLA                     | THIS PLAN                  | LOT 72                   | LOT 71                              |                         |
|          | RESTRICTIVE COVENANT             | SEC 136D OF THE TLA                     | THIS PLAN &<br>DOC O563196 | ALL LOTS EXCEPT LOT 9024 | ALL LOTS EXCEPT LOT 9021            |                         |
|          | NOTIFICATION                     | SEC 165 OF THE P.& D. ACT               | DOC O563198                | ALL LOTS EXCEPT LOT 9024 |                                     | MOSQUITO BREEDING AREAS |
|          |                                  |                                         |                            |                          |                                     |                         |