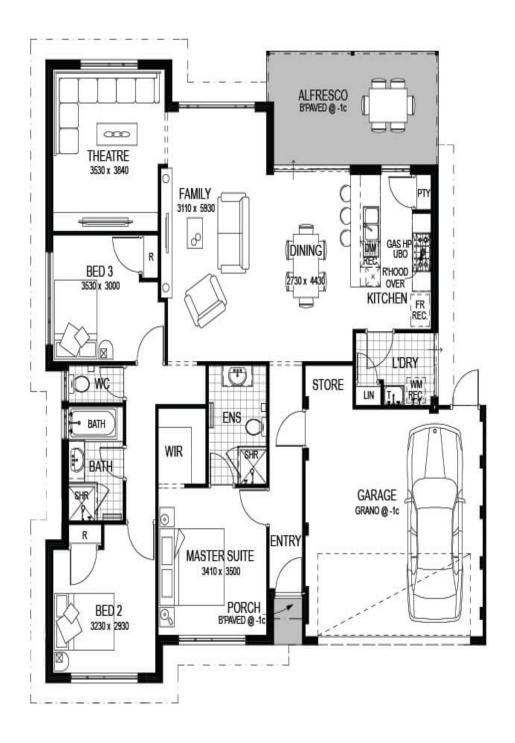

## **Features**

- Double garage
- Large theatre room
- Master bedroom adjoined by ensuite and walk-in robe