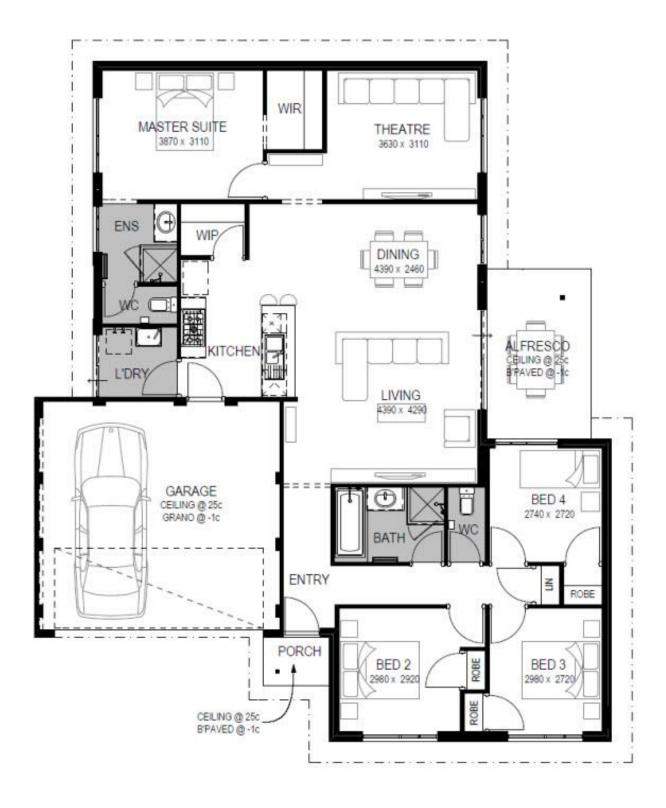

## **Features**

- Separate home theatre
- · Master suite with walk-in robe and ensuite
- Spacious kitchen with walk-in pantry