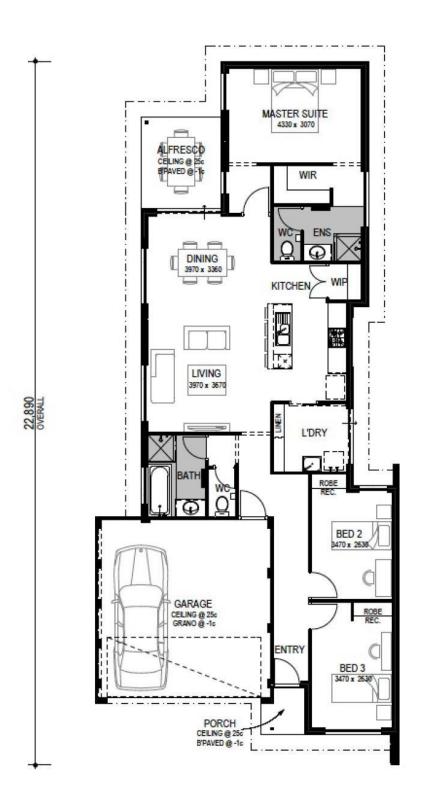

### **Features**

- Open-plan living with large alfresco
- Spacious kitchen with walk in pantry
- Master suite with walk-in robe and ensuite. •

One71 Baldivis Sales & Information Centre Parkville Boulevard Baldivis WA, 6171, Australia T + 61 8 9424 9989

www.one71baldivis.mirvac.com

Frontage 10.5m SQM 315sqm

Level 39, 108 St Georges Terrace Perth WA 6000 Australia PO Box 7488 Cloisters Square WA 6850 Australia T +61 8 9424 9900 www.mirvac.com