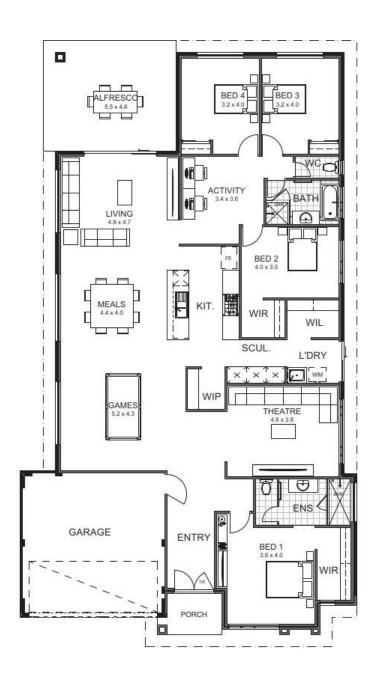

## House and Land Package

Discovery

**Momu Homes** 

Price From \$383,590\*\*

Frontage 12.5m SQM 381sqm

Plus \$25k Settlement Rebate^

- · High ceilings throughout
- Esstastone benchtops
- Ducted reverse cycle air-con