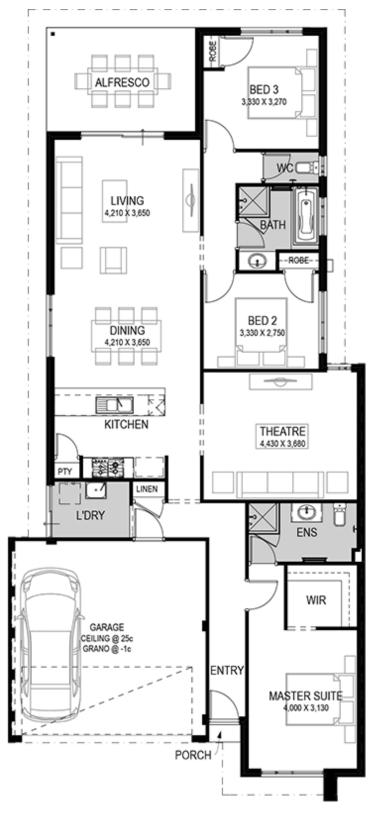

## **Features**

- Complete with vinyl flooring and vertical blinds
- Master suite with walk-in robe and ensuite
- Spacious kitchen