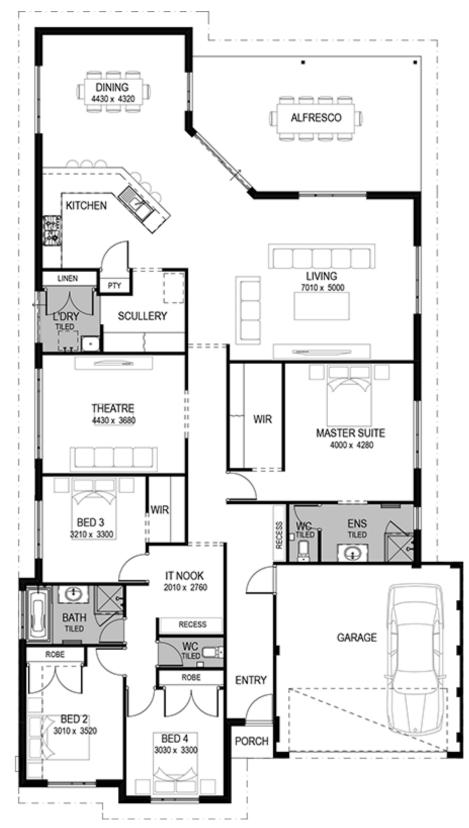

## House and Land Package

Edge

**Commodore Homes** 

Price From \$407,900\*\*

Frontage 15m SQM 450sqm

## **Features**

- Large theatre room
- · Master suite with walk-in robe and ensuite
- Spacious kitchen with scullery