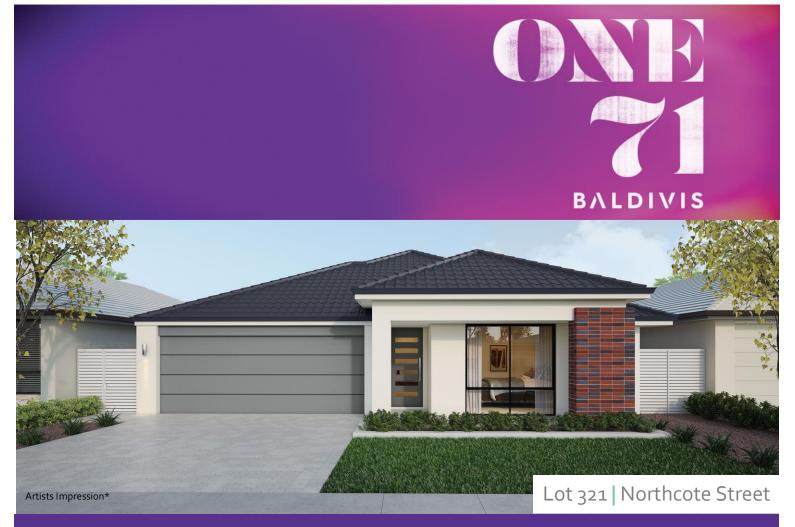

## Edgewood

**Go Homes** 

Price From \$405,000\*\*

Frontage 15m SQM 450sqm

## **Features**

- Essastone benchtops to kitchen
- Luxury European 900mm stainless steel appliances
- Open-planing living that connects to alfresco area