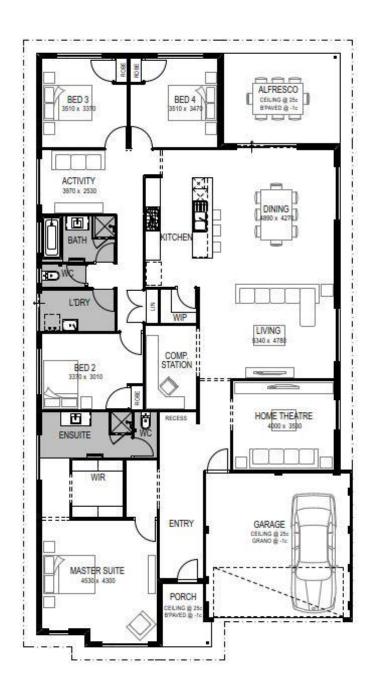

## House and Land Package

## Edgewood

**Go Homes** 

Price From \$405,000\*\*

Frontage 15m SQM 450sqm

## **Features**

- Essastone benchtops to kitchen
- Luxury European 900mm stainless steel appliances
- Open-planing living that connects to alfresco area