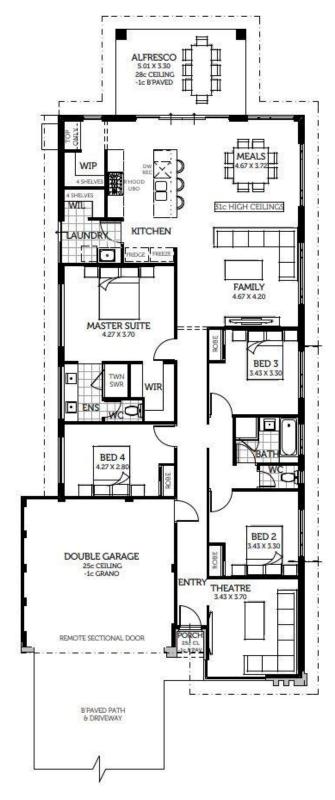

## House and Land Package

**Everest** 

**Smart Homes** 

**Price From \$394,990\*\*** 

Frontage 12.5m SQM 381sqm

Plus \$25k Settlement Rebate^

- 31C high ceiling to main living area
- Spacious kitchen with walk-in pantry
- Master bedroom with twin shower and ensuite