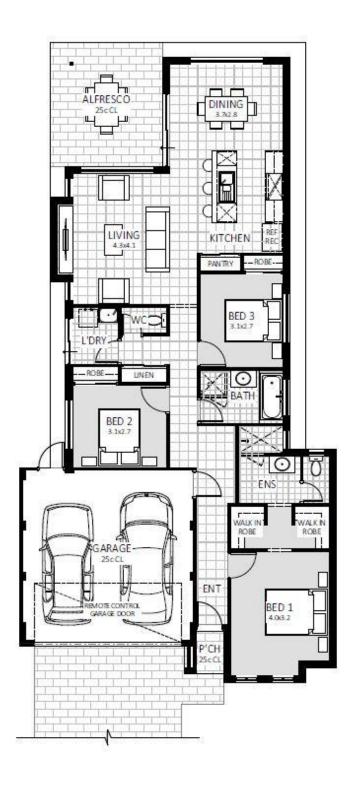

## House and Land Package

Maestro

First Homebuilders

**Price From \$321,388\*\*** Frontage 10.5m **SQM 315**sqm

## **Features**

- Double garage
- Spacious open-plan living
- Master bedroom adjoined by ensuite and walk-in robe