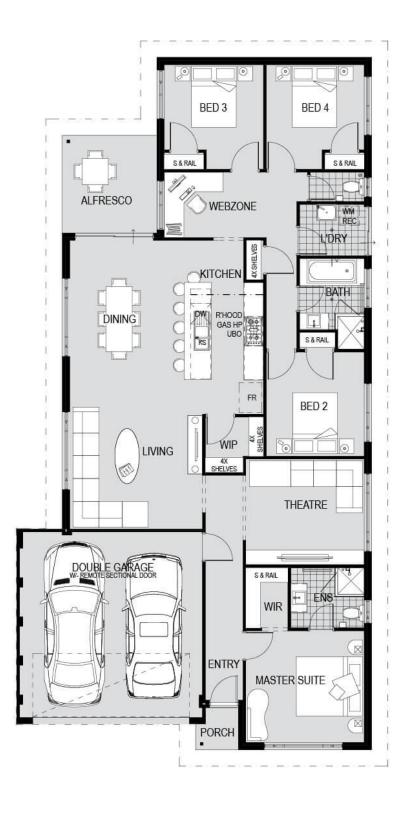

## **Features**

- Open plan living with large alfresco
- · Master suite with walk-in robe and ensuite
- Spacious kitchen with walk in pantry