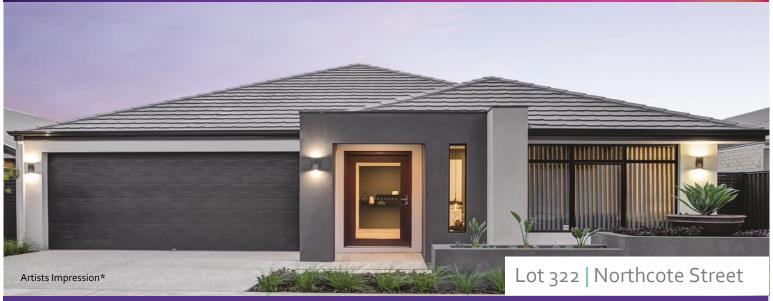

## Monarae

**Impressions** 

Price From \$346,990\*\*

Frontage 12.5m SQM 375sqm

## **Features**

- Open plan living with large alfresco
- · Master suite with walk-in robe and ensuite
- Spacious kitchen with walk in pantry