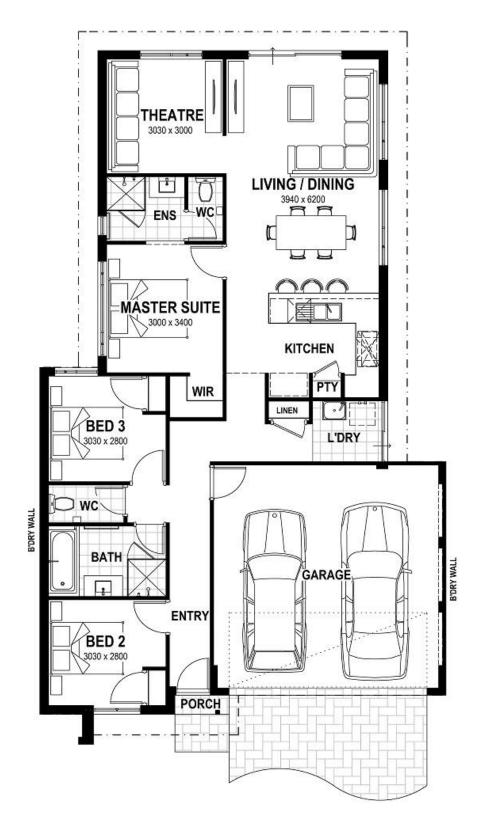

## House and Land Package

**NOVA 10.5** 

Price From \$318,800\*\* Frontage 10.5m SQM 315sqm

**Easystart** 

## **Features**

- Double garage
- Master suite with walk-in robe and ensuite •
- Separate theatre room