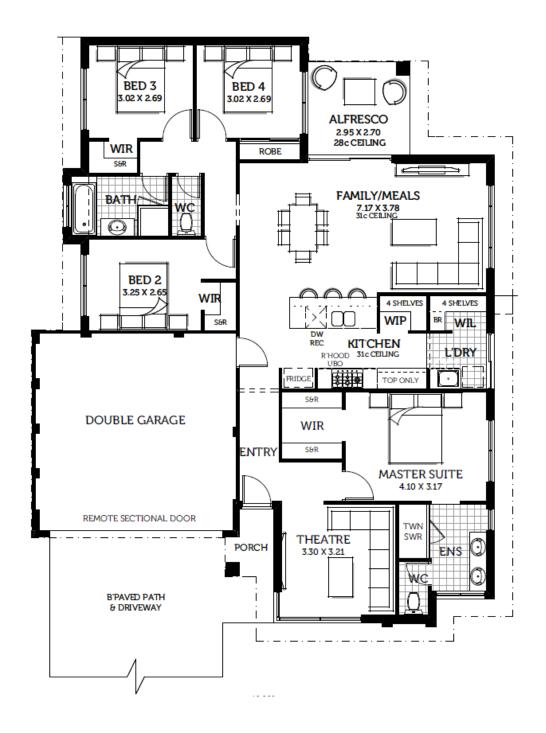

## The Odin

**Smart Homes Living** 

**Price From \$371,490\*\*** 

Frontage 15m SQM 450sqm

## **Features**

- · High ceilings and stone benchtops
- Flooring and blinds package
- Bonus fully ducted reverse cycle air-conditioning