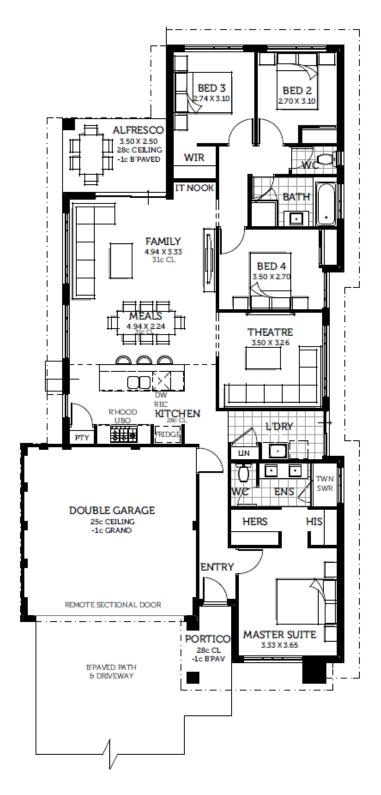

## **Optimus**

**Smart Homes** 

Price From \$384,990\*\*

Frontage 12.5m SQM 381sqm

Plus \$25k Settlement Rebate^

- 31C ceilings
- Open-plan living area connecting to alfresco
- Master bedroom with HIS and HERS walk-in robe and ensuite