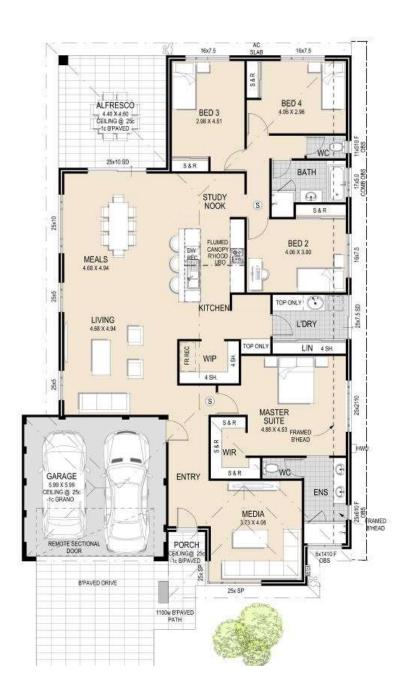

## **Features**

- 31C to living areas
- Spacious media room
- Master bedroom with walk-in robe and ensuite