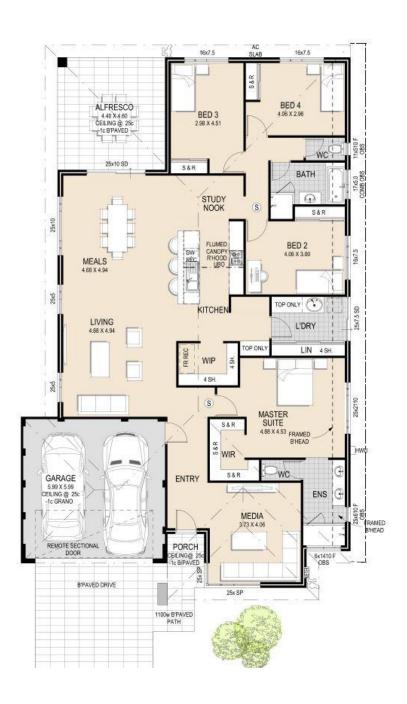

### Showstopper

**Ventura Homes** 

Price From \$428,990\*\*

Frontage 15m

SQM 450sqm

#### **Features**

- 31C to living areas
- Spacious media room
- Master bedroom with walk-in robe and ensuite