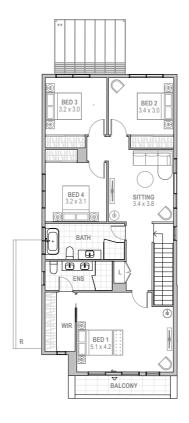

#### Overview

| Lot Area          | 407.4m <sup>2</sup>         |
|-------------------|-----------------------------|
| Ground Floor Area | 75.6m <sup>2</sup>          |
| First Floor Area  | 104.1m <sup>2</sup>         |
| Garage Area       | 31.7m <sup>2</sup>          |
| Total House Area  | <b>211.4</b> m <sup>2</sup> |

Areas approximate only. Please refer to disclaimer below.

### Legend

| F                | Fridge space            | *                | Void              |
|------------------|-------------------------|------------------|-------------------|
| L                | Linen                   | **               | Patio below       |
| Ρ                | Pantry                  | ***              | Window shrouds    |
| S                | Storage                 | ENS              | Ensuite           |
| R                | Non trafficable roof    | HWU              | Hot water unit    |
| AC               | Air conditioning        | LDRY             | Laundry           |
| CL               | Clothes line            | PDR              | Powder room       |
| LB               | Letter box              | RWT              | Water tank        |
| SL               | Skylight                | WIR              | Walk in robe      |
| WM               | Laundry appliance space | WIP              | Walk in pantry    |
|                  | Fence                   |                  | Line of wall over |
|                  | Boundary line           |                  | Retaining wall    |
| $\bigtriangleup$ | Main entry access       | $\bigtriangleup$ | Access            |
|                  |                         |                  |                   |