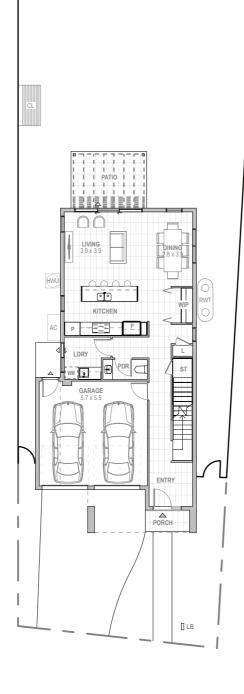

# Ground Floor

#### Overview

| Lot Area          | 407.4m <sup>2</sup>         |
|-------------------|-----------------------------|
| Ground Floor Area | 75.6m <sup>2</sup>          |
| First Floor Area  | 104.1m <sup>2</sup>         |
| Garage Area       | 31.7m <sup>2</sup>          |
| Total House Area  | <b>211.4</b> m <sup>2</sup> |

Areas approximate only. Please refer to disclaimer below.

### Legend

| F                | Fridge space            | *                | Void              |
|------------------|-------------------------|------------------|-------------------|
| L                | Linen                   | **               | Patio below       |
| Ρ                | Pantry                  | ***              | Window shrouds    |
| S                | Storage                 | ENS              | Ensuite           |
| R                | Non trafficable roof    | HWU              | Hot water unit    |
| AC               | Air conditioning        | LDRY             | Laundry           |
| CL               | Clothes line            | PDR              | Powder room       |
| LB               | Letter box              | RWT              | Water tank        |
| SL               | Skylight                | WIR              | Walk in robe      |
| WM               | Laundry appliance space | WIP              | Walk in pantry    |
|                  | Fence                   |                  | Line of wall over |
|                  | Boundary line           |                  | Retaining wall    |
| $\bigtriangleup$ | Main entry access       | $\bigtriangleup$ | Access            |
|                  |                         |                  |                   |