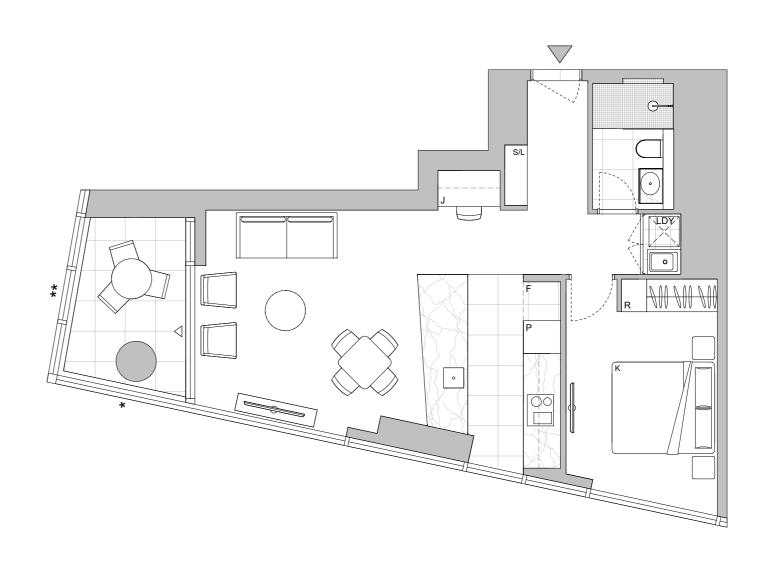

## ONE BEDROOM APARTMENT SIGNATURE

RESIDENCE 1001 RESIDENCE 1101 RESIDENCE 1201 RESIDENCE 1301 RESIDENCE 1401 RESIDENCE 1501 RESIDENCE 1601 RESIDENCE 1701 RESIDENCE 1801 RESIDENCE 1901 RESIDENCE 2001

Apartment Area Balcony Area Total Area 63 m<sup>2</sup> 9 m<sup>2</sup> 72 m<sup>2</sup>

(2

Areas subject to final survey. Area includes balcony, winter garden and terrace where applicable. Area excludes associated parking and external storage areas.

## Legend - As Applicable

|             | Access         | Q   | Queen Bed  | K   | King Bed                   |
|-------------|----------------|-----|------------|-----|----------------------------|
| $\triangle$ | Balcony Access | Р   | Pantry     | LDY | Laundry                    |
| R           | Robe Fitout    | 0   | Oven       | *   | Fixed Opaque Glazing       |
| F           | Fridge         | S/O | Steam Oven | **  | Winter Garden              |
| С           | Comms          | M/W | Microwave  | *** | Full Height Privacy Screen |
| В           | Bar            | J   | Joinery    | S/L | Storage/Linen              |
| #           | Shower Seat    | Co  | Coffee     | WF  | Wine Fridge                |