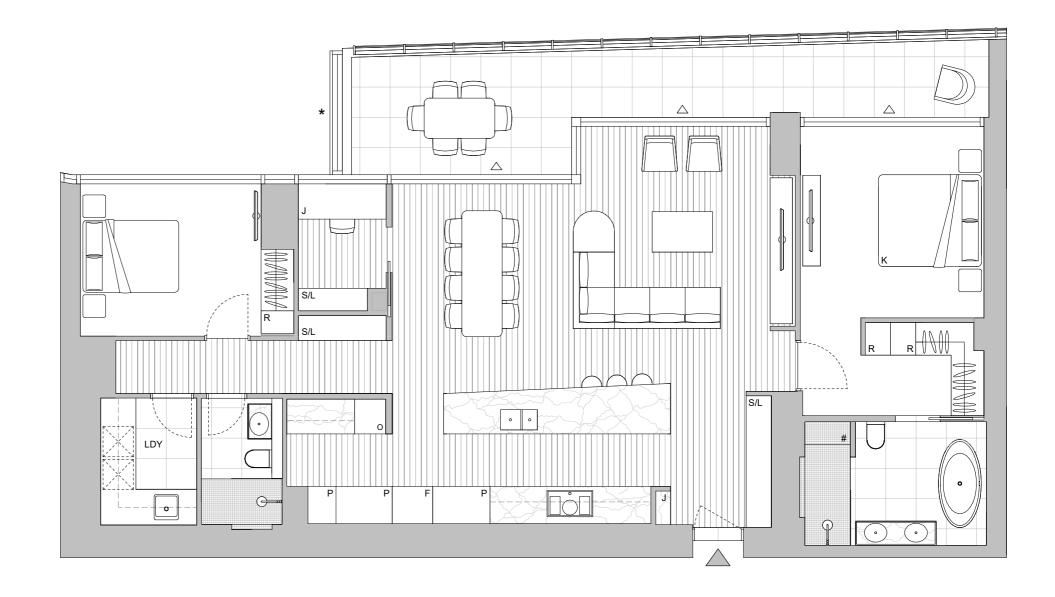

## Legend - As Applicable

|                  | Access         | Q   | Queen Bed  | K   | King Bed                   |
|------------------|----------------|-----|------------|-----|----------------------------|
| $\bigtriangleup$ | Balcony Access | Р   | Pantry     | LDY | Laundry                    |
| R                | Robe Fitout    | 0   | Oven       | *   | Fixed Opaque Glazing       |
| F                | Fridge         | S/O | Steam Oven | **  | Winter Garden              |
| С                | Comms          | M/W | Microwave  | *** | Full Height Privacy Screen |
| В                | Bar            | J   | Joinery    | S/L | Storage/Linen              |
| #                | Shower Seat    | Co  | Coffee     | WF  | Wine Fridge                |

This floor plan was produced prior to construction and while the information contained herein is believed to be correct it is not guaranteed. Changes will undoubtedly be made in accordance with the contract for sale. The plan does not show additional features such as hot water systems, services or Bulkheads necessary for services. Dimensions, areas and scale of floor plans are approximate only. Areas calculated in accordance with the Property Council of Australia Method of Measurement. The furniture and furnishings depicted are not included with any sale. Purchasers must refer to the contract for sale for the list of inclusions. Furnishings should not be taken to indicate the final position of power points, TV connection points and the like.All graphics, including design and extent of tile/paver/carpet areas, landscaping, balustrades, louvres, sun shading devised, fencing, privacy screens, services equipment and wintergardens are for illustrative purposes only and are not to be relied on as a representative of the final product.