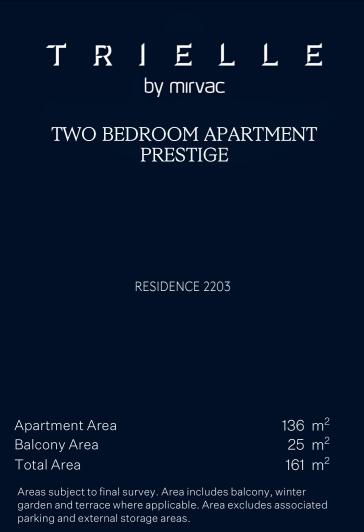

## Legend - As Applicable

|                  | Access         | Q   | Queen Bed  | K   | King Bed                   |
|------------------|----------------|-----|------------|-----|----------------------------|
| $\bigtriangleup$ | Balcony Access | Р   | Pantry     | LDY | Laundry                    |
| R                | Robe Fitout    | 0   | Oven       | *   | Fixed Opaque Glazing       |
| F                | Fridge         | S/O | Steam Oven | **  | Winter Garden              |
| С                | Comms          | M/W | Microwave  | *** | Full Height Privacy Screen |
| В                | Bar            | J   | Joinery    | S/L | Storage/Linen              |
| #                | Shower Seat    | Co  | Coffee     | WF  | Wine Fridge                |

This floor plan was produced prior