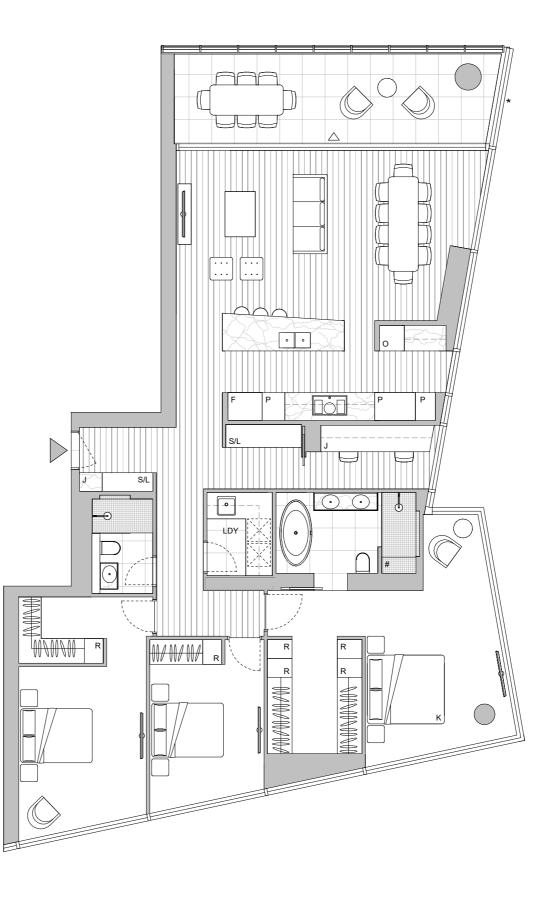

## Legend - As Applicable

|                  | Access         | Q   | Queen Bed  | K   | King Bed                   |
|------------------|----------------|-----|------------|-----|----------------------------|
| $\bigtriangleup$ | Balcony Access | Р   | Pantry     | LDY | Laundry                    |
| R                | Robe Fitout    | 0   | Oven       | *   | Fixed Opaque Glazing       |
| F                | Fridge         | S/O | Steam Oven | **  | Winter Garden              |
| С                | Comms          | M/W | Microwave  | *** | Full Height Privacy Screen |
| В                | Bar            | J   | Joinery    | S/L | Storage/Linen              |
| #                | Shower Seat    | Co  | Coffee     | WF  | Wine Fridge                |
|                  |                |     |            |     |                            |

This floor plan was produced prior to construction and while the information contained herein is believed to be correct it is not guaranteed. Changes will undoubtedly be made in accordance with the contract for sale. The plan does not show additional features such as hot water systems, services or Bulkheads necessary for services. Dimensions, areas and scale of floor plans are approximate only. Areas calculated in accordance with the Property Council of Australia Method of Measurement. The furniture and furnishings depicted are not included with any sale. Purchasers must refer to the contract for sale for the list of inclusions. Furnishings should not be taken to indicate the final position of power points, TV connection points and the like.All graphics, including design and extent of tile/paver/carpet areas, landscaping, balustrades, louvres, sun shading devised, fencing, privacy screens, services equipment and wintergardens are for illustrative purposes only and are not to be relied on as a representative of the final product.