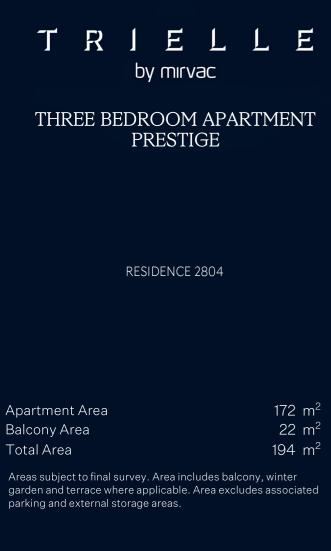

## Legend - As Applicable

|                  | Access         | Q   | Queen Bed  | K   | King Bed                   |
|------------------|----------------|-----|------------|-----|----------------------------|
| $\bigtriangleup$ | Balcony Access | Р   | Pantry     | LDY | Laundry                    |
| R                | Robe Fitout    | 0   | Oven       | *   | Fixed Opaque Glazing       |
| F                | Fridge         | S/O | Steam Oven | **  | Winter Garden              |
| С                | Comms          | M/W | Microwave  | *** | Full Height Privacy Screen |
| В                | Bar            | J   | Joinery    | S/L | Storage/Linen              |
| #                | Shower Seat    | Co  | Coffee     | WF  | Wine Fridge                |
|                  |