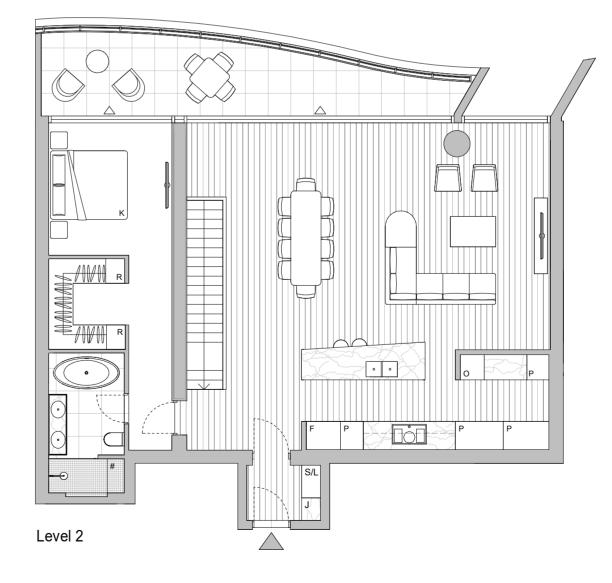

## THREE BEDROOM RIVER TERRACE PRESTIGE

**RESIDENCE 102** 

Apartment Area Balcony Area Total Area 207 m<sup>2</sup> 37 m<sup>2</sup> 244 m<sup>2</sup>

Areas subject to final survey. Area includes balcony, winter garden and terrace where applicable. Area excludes associated parking and external storage areas.

## Legend - As Applicable

| = -9 |             |                |     |            |     |                            |
|------|-------------|----------------|-----|------------|-----|----------------------------|
|      |             | Access         | Q   | Queen Bed  | K   | King Bed                   |
|      | $\triangle$ | Balcony Access | Р   | Pantry     | LDY | Laundry                    |
|      | R           | Robe Fitout    | 0   | Oven       | *   | Full Height Opaque Glazing |
|      | F           | Fridge         | S/O | Steam Oven | **  | Winter Garden              |
|      | С           | Comms          | M/W | Microwave  | *** | Full Height Vision Glazing |
|      | В           | Bar            | J   | Joinery    | S/L | Storage/Linen              |
|      | #           | Shower Seat    | Со  | Coffee     | WF  | Wine Fridge                |