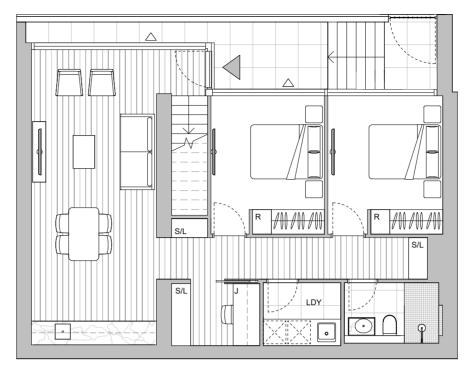

## THREE BEDROOM RIVER TERRACE PRESTIGE

**RESIDENCE 102** 

Apartment Area Balcony Area Total Area 207 m<sup>2</sup> 37 m<sup>2</sup> 244 m<sup>2</sup>

Areas subject to final survey. Area includes balcony, winter garden and terrace where applicable. Area excludes associated parking and external storage areas.

## Legend - As Applicable

| = -9 |             |                |     |            |     |                            |
|------|-------------|----------------|-----|------------|-----|----------------------------|
|      |             | Access         | Q   | Queen Bed  | K   | King Bed                   |
|      | $\triangle$ | Balcony Access | Р   | Pantry     | LDY | Laundry                    |
|      | R           | Robe Fitout    | 0   | Oven       | *   | Full Height Opaque Glazing |
|      | F           | Fridge         | S/O | Steam Oven | **  | Winter Garden              |
|      | С           | Comms          | M/W | Microwave  | *** | Full Height Vision Glazing |
|      | В           | Bar            | J   | Joinery    | S/L | Storage/Linen              |
|      | #           | Shower Seat    | Со  | Coffee     | WF  | Wine Fridge                |

Level 1