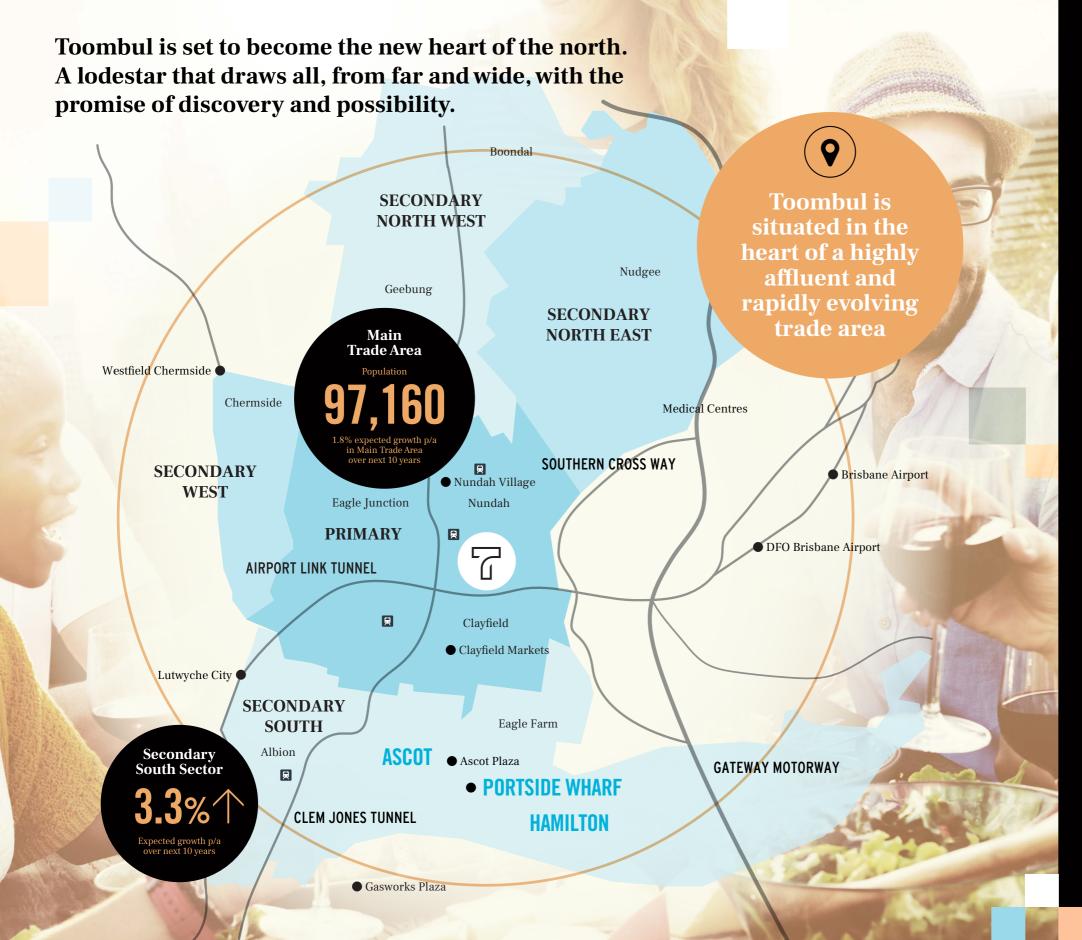

## **Setting the Scene**

Ideally positioned in an affluent, inner-urban location just 7km from Brisbane's CBD, Toombul is centred in a thriving trade area.

Surrounded by a number of Brisbane's most desirable suburbs while also being close to fast-growing trade regions including Brisbane Airport, the well-established site is already visited by 6.2 million people each year with strong growth forecasts.

Add in ease of access with close proximity to public transport and a number of main arterials, Toombul is the prime platform for expansion, creating a new destination in its own right.

4,500 WORKERS WITHIN 1km