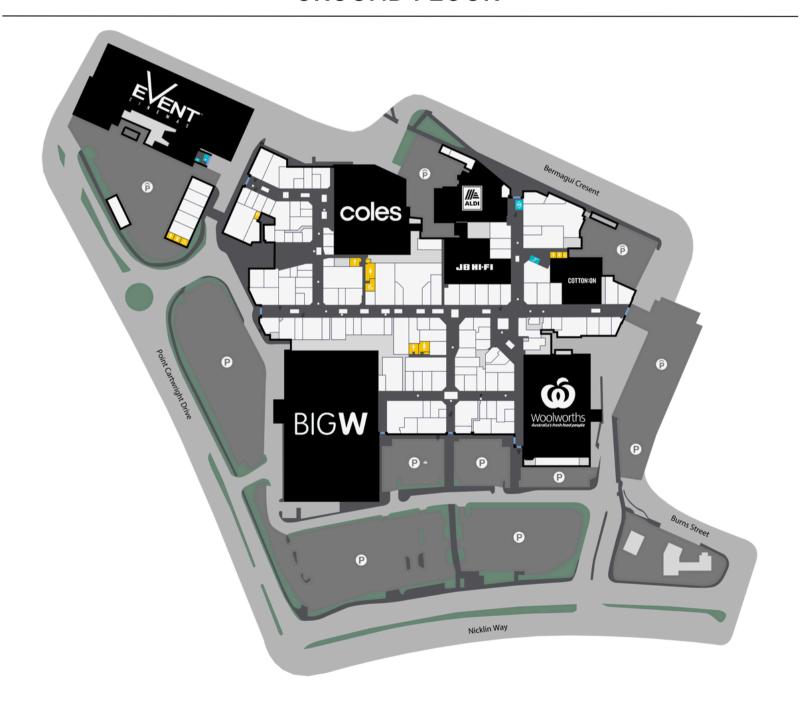

## Overview

Buddina, Queensland

Located one hour north of Brisbane in the growing lifestyle region of the Sunshine Coast, Kawana Shoppingworld is a dominant convenience and lifestyle asset. The asset incorporates Woolworths, Coles, ALDI, Big W, six mini-majors and ~130 specialty stores.

The asset successfully launched Event Cinemas and an expanded dining precinct in late 2018, introducing the first Gold Class theatres on the Sunshine Coast in response to significant customer demand.

#### ASSET STATISTICS<sup>^</sup>

**Annual Customer Visits - 5.9 Million** 

TTA Population\* - 326,600

Annual Performance (MAT) - \$380.7Million

Gross Lettable Area - 41,704 sqm

Retailers - 141

Car Spaces - 1,900

# Centre Plan

### **GROUND FLOOR**