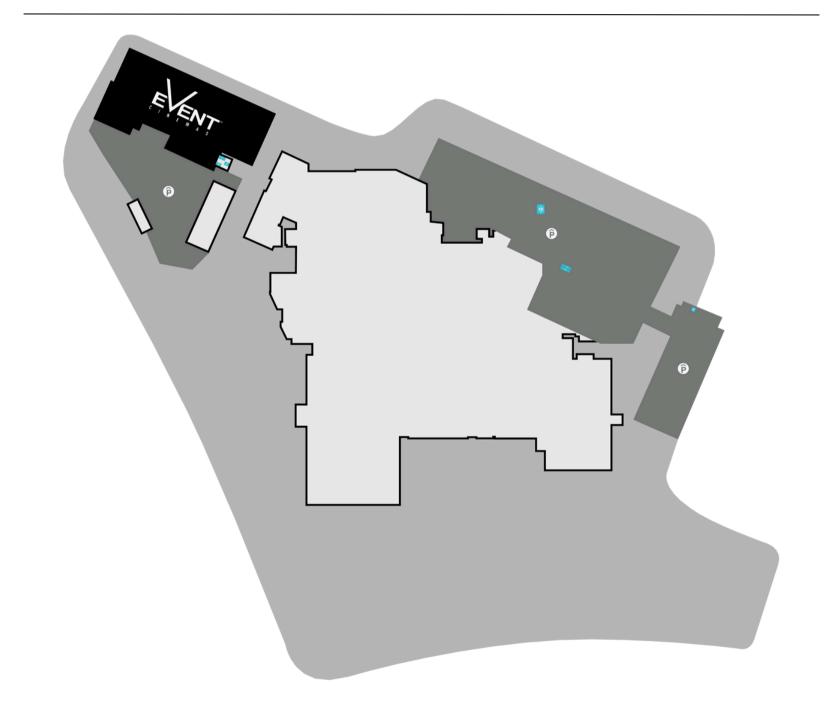

The asset successfully launched Event Cinemas and an expanded dining precinct in late 2018, introducing the first Gold Class theatres on the Sunshine Coast in response to significant customer demand.

# Centre Plan

## LEVEL 1