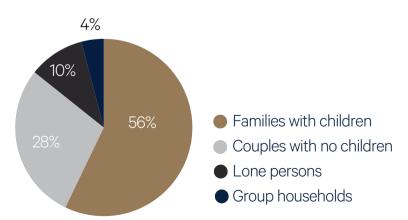

#### HOUSEHOLD COMPOSITION

Main trade area residents have the following household composition:

396,472

INSTAGRAM IMPRESSIONS

194,006

WEBSITE VISITORS

127,000

DATABASE